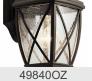

### Clear Seeded Aluminum

49844OZ Olde Bronze Lodge / Country 783927521901

**ALSO IN THIS FAMILY** 

49844OZ