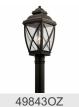

### Clear Seeded Aluminum

49844OZ Olde Bronze Lodge / Country 783927521901

**ALSO IN THIS FAMILY** 

49844OZ