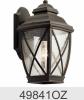

### Clear Seeded Aluminum

49844OZ Olde Bronze Lodge / Country 783927521901

**ALSO IN THIS FAMILY** 

49844OZ