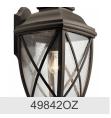

### Clear Seeded Aluminum

49844OZ Olde Bronze Lodge / Country 783927521901

**ALSO IN THIS FAMILY** 

49844OZ