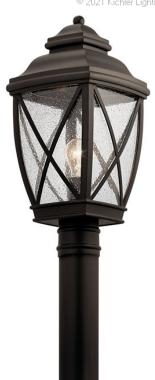

# **SPECIFICATIONS**

| Certifications/Qualifications |                          |
|-------------------------------|--------------------------|
|                               | www.kichler.com/warranty |
| Dimensions                    |                          |
| Weight                        | 8.00 LBS                 |
| Height                        | 19.75"                   |
| Width                         | 9.50"                    |
| Light Source                  |                          |
| Lamp Included                 | Not Included             |

Lamp Type A21
Light Source Incandescent
Max or Nominal Watt 150W
# of Bulbs/LED Modules 1
Socket Type Medium
Socket Wire 150"

Mounting/Installation

Interior/Exterior Exterior
Location Rating Wet
Mounting Style Post Mount
Mounting Weight 4.20 LBS

#### **FIXTURE ATTRIBUTES**

| Housing              |              |
|----------------------|--------------|
| Diffuser Description | Clear Seeded |
| Primary Material     | ALUMINUM     |

**Product/Ordering Information** 

 SKU
 49843OZ

 Finish
 Olde Bronze

 Style
 Lodge / Country

 UPC
 783927521895

### **Finish Options**

Olde Bronze