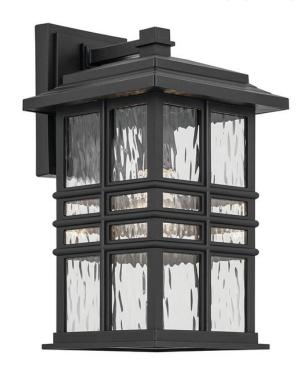

# **SPECIFICATIONS**

| Certifications/Qualifications                   |                                |
|-------------------------------------------------|--------------------------------|
|                                                 | www.kichler.com/warranty       |
| Dimensions                                      |                                |
| Base Backplate                                  | 4.75" X" 6.50"                 |
| Extension                                       | 9.00"                          |
| Weight                                          | 4.60 LBS                       |
| Height from center of Wall opening (Spec Sheet) | 2.50"                          |
| Height                                          | 14.25"                         |
| Width                                           | 8.00"                          |
| Electrical                                      |                                |
| Input Voltage                                   | 120.00V                        |
| Light Source                                    |                                |
| Dimmable                                        | Yes                            |
| Dimmable Notes                                  | Dimmable when used with dimmer |

dimming specifications.

Lamp Included Not Included

Lamp Type A19

Max or Nominal Watt 60.00

# of Bulbs/LED Modules 1

Socket Type E26 (Medium)

Mounting/Installation

Connector Yes
Interior/Exterior EXTERIOR
Location Rating Wet
Mounting Weight 5.55 LBS
Wire Connectors Wire Nuts

#### **FIXTURE ATTRIBUTES**

Housing

Diffuser Description Clear Hammered
Primary Material EPMM
Shade Dimensions 8 SQ X 12

**Product/Ordering Information** 

 SKU
 49830BKT

 Finish
 Textured Black

 Style
 Coastal

 UPC
 783927043892