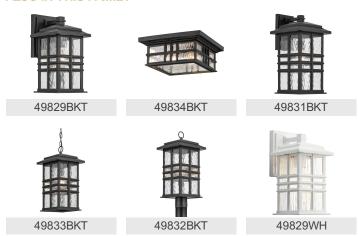

|
| Dimmable                                        | Yes                            |
| Dimmable Notes                                  | Dimmable when used with dimmer |

dimming specifications.

Lamp Included Not Included

Lamp Type A19

Max or Nominal Watt 60.00

# of Bulbs/LED Modules 1

Socket Type E26 (Medium)

Mounting/Installation

Connector Yes
Interior/Exterior EXTERIOR
Location Rating Wet
Mounting Weight 5.55 LBS
Wire Connectors Wire Nuts

#### **FIXTURE ATTRIBUTES**

Housing

Diffuser Description Clear Hammered
Primary Material EPMM
Shade Dimensions 8 SQ X 12

**Product/Ordering Information** 

 SKU
 49830BKT

 Finish
 Textured Black

 Style
 Coastal

 UPC
 783927043892

## **Finish Options**

Olde Bronze



White



## **ALSO IN THIS FAMILY**