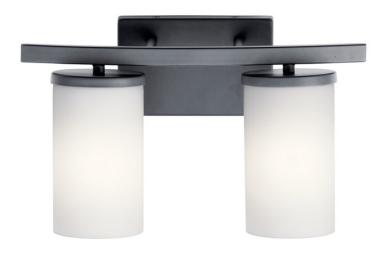

#### **FIXTURE ATTRIBUTES**

Housing

Diffuser Description Satin Etched Cased Opal

150"

Primary Material STEEL

Shade Dimensions 4.00" D X 6.75"

**Product/Ordering Information** 

SKU 45496BK Finish Black Style Contemporary UPC 783927568357