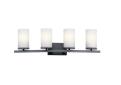

#### **FIXTURE ATTRIBUTES**

Housing

Diffuser Description Satin Etched Cased Opal

150"

Primary Material STEEL

Shade Dimensions 4.00" D X 6.75"

**Product/Ordering Information** 

SKU 45496BK Finish Black Style Contemporary UPC 783927568357