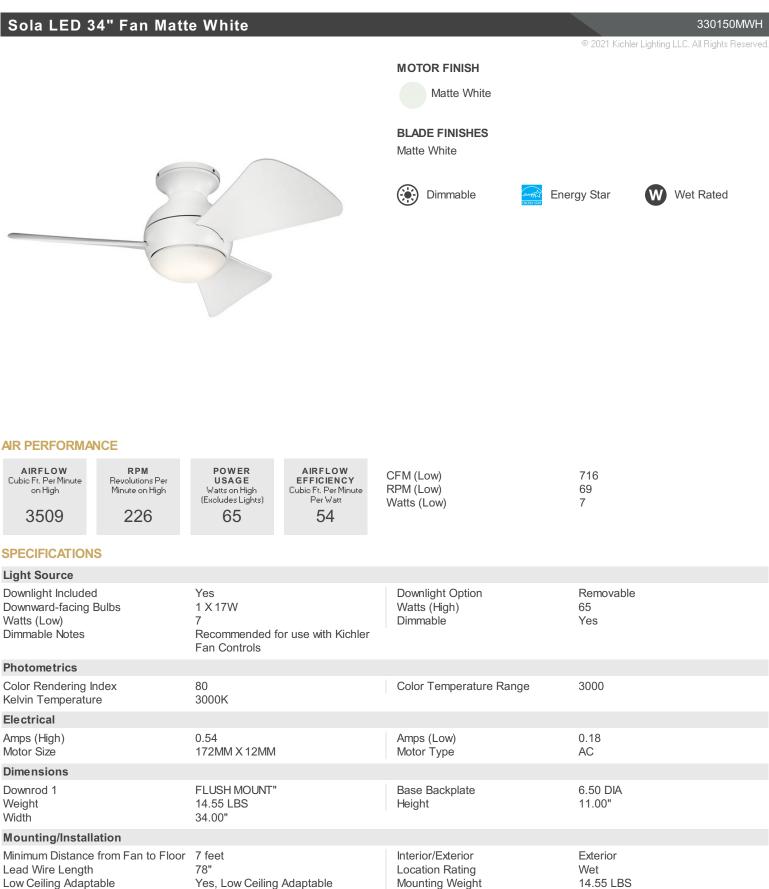

## **FIXTURE ATTRIBUTES**

| Product/Ordering Inf | ormation     |        |              |
|----------------------|--------------|--------|--------------|
| SKU                  | 330150MWH    | Finish | Matte White  |
| Style                | Contemporary | UPC    | 783927520522 |

| Housing                                          |                          |                                                   |                   |
|--------------------------------------------------|--------------------------|---------------------------------------------------|-------------------|
| Wall Control Included<br>Primary Material        | Yes<br>STEEL             | Diffuser Description                              | Etched Cased Opal |
| Blade Finish & Specs                             |                          |                                                   |                   |
| Blade Finish 1<br>Blade Pitch<br>Blades Included | MATTE WHITE<br>22<br>Yes | Blade Material<br>Blade Sweep<br>Number of Blades | ABS<br>34<br>3    |
| Warranty                                         |                          |                                                   |                   |
| www.kichler.com/warranty                         |                          |                                                   |                   |
| ALSO IN THIS FAMILY                              |                          | 330150OZ                                          | 330150SBK         |
|                                                  |                          |                                                   |                   |
| 330151SBK                                        |                          | 330152SBK                                         |                   |
|                                                  |                          |                                                   |                   |