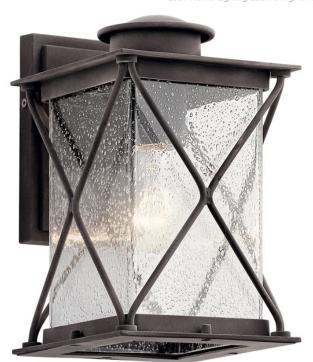

## **SPECIFICATIONS**

| Certifications/Qualifications                   |                          |
|-------------------------------------------------|--------------------------|
|                                                 | www.kichler.com/warranty |
| Dimensions                                      |                          |
| Base Backplate Extension                        | 4.50 X 6.50<br>7.50"     |
| Weight                                          | 4.50 LBS                 |
| Height from center of Wall opening (Spec Sheet) | 2.25"                    |
| Height                                          | 10.25"                   |
| Width                                           | 6.50"                    |
| Light Source                                    |                          |
| Lamp Included                                   | Not Included<br>A19      |
| Lamp Type<br>Light Source                       | Incandescent             |
| Max or Nominal Watt                             | 75W                      |
| # of Bulbs/LED Modules                          | 1                        |
| Socket Type<br>Socket Wire                      | Medium<br>150"           |
| 333.31                                          | 100                      |
| Mounting/Installation Interior/Exterior         | Exterior                 |
| Location Rating                                 | Wet                      |
| Mounting Style                                  | Wall Mount               |
| Mounting Weight                                 | 1.80 LBS                 |

## **FIXTURE ATTRIBUTES**

Weathered Zinc

| FIXTORE ATTRIBUTES           |                 |
|------------------------------|-----------------|
| Housing                      |                 |
| Diffuser Description         | Clear Seeded    |
| Primary Material             | ALUMINUM        |
| Product/Ordering Information |                 |
| SKU                          | 49743WZC        |
| Finish                       | Weathered Zinc  |
| Style                        | Lodge / Country |
| UPC                          | 783927491129    |
| Finish Ontions               |                 |