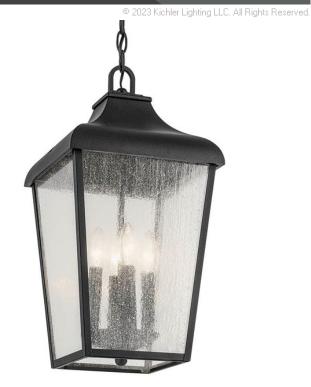

## **SPECIFICATIONS**

| Certifications/Qualifications |                                                                                                                              |
|-------------------------------|------------------------------------------------------------------------------------------------------------------------------|
|                               | www.kichler.com/warranty                                                                                                     |
| Dimensions                    |                                                                                                                              |
| Base Backplate                | 5" X' 5"                                                                                                                     |
| Chain/Stem Length             | 72"                                                                                                                          |
| Weight                        | 8.70 LBS                                                                                                                     |
| Height                        | 19.75"                                                                                                                       |
| Length                        | 10.00"                                                                                                                       |
| Overall Height                | 94.00"                                                                                                                       |
| Width                         | 10.00"                                                                                                                       |
| Electrical                    |                                                                                                                              |
| Input Voltage                 | 120.00V                                                                                                                      |
| Light Source                  |                                                                                                                              |
| Dimmable                      | Yes                                                                                                                          |
| Dimmable Notes                | Dimmable when used with dimmer switch (sold separately); when using LED bulbs, see bulb manufacturer dimming specifications. |
| Lamp Included                 | Not Included                                                                                                                 |
| Lamp Type                     | В                                                                                                                            |
| Max or Nominal Watt           | 60.00                                                                                                                        |
| # of Bulbs/LED Modules        | 4                                                                                                                            |

#### Mounting/Installation

Socket Type

Connector Yes **EXTERIOR** Interior/Exterior **Location Rating** Damp 7.80 LBS Mounting Weight Wire Connectors Wire Nuts

#### Housing

Diffuser Description Clear Seeded Primary Material Aluminum Max Stem Tilt 90.0 Degrees

# **Product/Ordering Information**

SKU 49740BKT Finish **Textured Black** Traditional Style **UPC** 783927043854