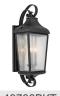

#### **FIXTURE ATTRIBUTES**

Housing

Diffuser Description Clear Seeded
Primary Material Aluminum
Shade Dimensions 8.5 X 5.5 X 14.5

**Product/Ordering Information** 

SKU 49736BKT
Finish Textured Black
Style Traditional
UPC 783927043816