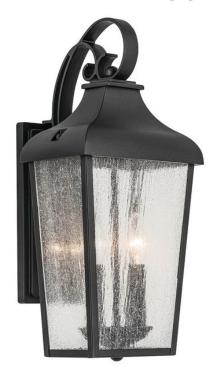

#### **FIXTURE ATTRIBUTES**

Housing

Diffuser Description Clear Seeded
Primary Material Aluminum
Shade Dimensions 8.5 X 5.5 X 14.5

**Product/Ordering Information** 

SKU 49736BKT
Finish Textured Black
Style Traditional
UPC 783927043816