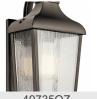

|
| Dimmable<br>Dimmable Notes                                                                   | Yes Dimmable when used with dimmer switch (sold separately); when using LED bulbs, see bulb manufacturer |

# of Bulbs/LED Modules Socket Type Mounting/Installation

Max or Nominal Watt

Lamp Included

Lamp Type

Connector Yes
Interior/Exterior EXTERIOR
Location Rating Wet
Mounting Weight 3.50 LBS
Wire Connectors Wire Nuts

#### **FIXTURE ATTRIBUTES**

Housing

Diffuser Description Clear Seeded
Primary Material Aluminum
Shade Dimensions 8.5 X 5.5 X 14.5

**Product/Ordering Information** 

SKU 49736BKT
Finish Textured Black
Style Traditional
UPC 783927043816

# **Finish Options**

Olde Bronze





## **ALSO IN THIS FAMILY**







49740BKT



49739BKT



49738BKT



49737BKT



49735OZ