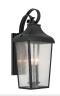

#### **FIXTURE ATTRIBUTES**

Housing

Diffuser Description Clear Seeded
Primary Material Aluminum
Shade Dimensions 8.5 X 5.5 X 14.5

**Product/Ordering Information** 

SKU 49736BKT
Finish Textured Black
Style Traditional
UPC 783927043816