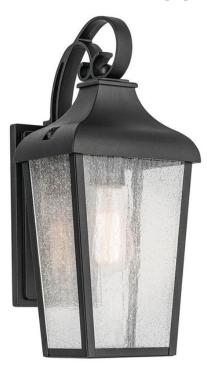

#### **FIXTURE ATTRIBUTES**

#### Housing

Diffuser Description Clear Seeded
Primary Material Aluminum
Shade Dimensions 7 X 4.5 X 12

# **Product/Ordering Information**

 SKU
 49735BKT

 Finish
 Textured Black

 Style
 Traditional

 UPC
 783927043809