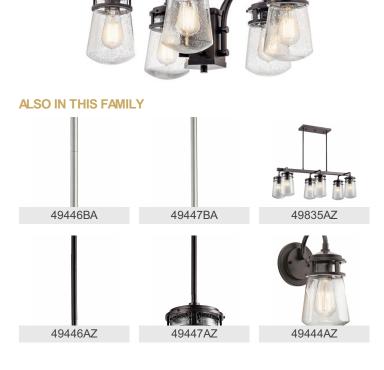

## **FIXTURE ATTRIBUTES**

Location Rating

Mounting Style

Mounting Weight

| Housing Diffuser Description Primary Material | Clear Seeded<br>ALUMINUM |
|-----------------------------------------------|--------------------------|
| Product/Ordering Information                  |                          |
| SKU                                           | 49498AZ                  |
| Finish                                        | Architectural Bronze     |
| Style                                         | Coastal                  |
| UPC                                           | 783927474269             |
| Finish Options                                |                          |