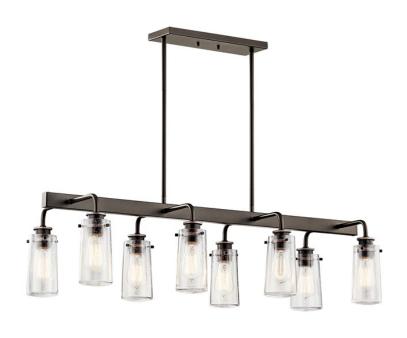

## **SPECIFICATIONS**

| Certifications/Qualifications                                                                                           |                                                                          |
|-------------------------------------------------------------------------------------------------------------------------|--------------------------------------------------------------------------|
| Certifications/Qualifications                                                                                           | www.kichlor.com/warranty                                                 |
|                                                                                                                         | www.kichler.com/warranty                                                 |
| Dimensions                                                                                                              |                                                                          |
| Base Backplate Chain/Stem Length Weight Height Length Overall Height Width                                              | 13.50 X 4.50<br>36"<br>15.00 LBS<br>11.50"<br>42.00"<br>50.00"<br>15.00" |
| Light Source                                                                                                            |                                                                          |
| Bulb Product ID Lamp Included Lamp Type Light Source Max or Nominal Watt # of Bulbs/LED Modules Socket Type Socket Wire | 4071CLR Not Included S21 Incandescent 60W 8 Medium 150"                  |
| Mounting/Installation                                                                                                   |                                                                          |
| Interior/Exterior                                                                                                       | Interior                                                                 |

# Slope Ceiling Kit Included FIXTURE ATTRIBUTES

Lead Wire Length

Location Rating

Mounting Style Mounting Weight

| Housing                      |              |
|------------------------------|--------------|
| Diffuser Description         | Clear Seeded |
| Primary Material             | Steel        |
| Product/Ordering Information |              |
| SKU                          | 43457OZ      |
| Finish                       | Olde Bronze  |
| Style                        | Industrial   |
| UPC                          | 783927470148 |