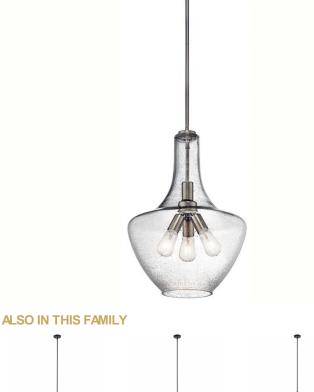

# Everly™ 22.75" 3 Light Bell Pendant Clear Seeded Glass Brushed Nickel

www.kichler.com/warranty

# 100W 3 Medium 150"

Interior

4.00 LBS

**Clear Seeded** 

**Brushed Nickel** 

783927469005

Transitional

GLASS 90 Degrees

#### **Product/Ordering Information**

SKU Finish Style UPC