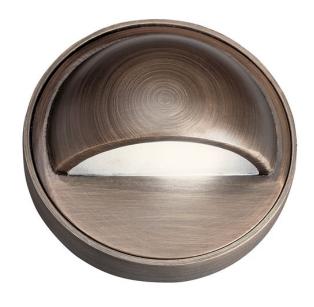

Centennial Brass

| FIXTURE ATTRIBUTES           |                                              |
|------------------------------|----------------------------------------------|
| Housing                      |                                              |
| Primary Material             | BRASS                                        |
| Product/Ordering Information |                                              |
| SKU<br>Finish<br>UPC         | 15477CBR<br>Centennial Brass<br>783927466363 |
| Finish Options               |                                              |