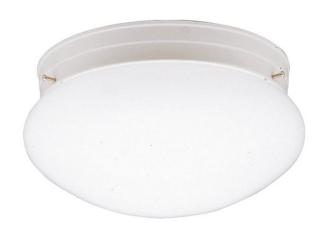

## **FIXTURE ATTRIBUTES**

| Housing                      |
|------------------------------|
|                              |
| Diffuser Description White   |
| Primary Material STEEL       |
| Product/Ordering Information |
| SKU 208WH                    |
| Finish White                 |
| Style Other                  |
| UPC 783927208093             |
| Finish Options               |
| White                        |