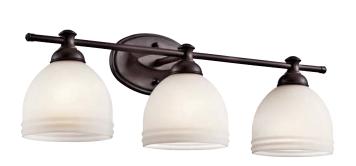

## 

OIL RUBBED BRONZE FINISH WITH SATIN ETCHED CASED OPAL GLASS

A 45612 ORZ

B 45613 ORZ

**45611 ORZ**Wall Sconce
NOT TO SCALE

**C** 45614 ORZ

## $MARANA^{^{TM}}$

|   | ITEM # | FINISH | INCAND.<br>BULB | W  | Н    | EXT. | HCWO | NOTES                                                                 |
|---|--------|--------|-----------------|----|------|------|------|-----------------------------------------------------------------------|
| Α | 45612  | ORZ    | (2) 100W (M)    | 16 | 8.75 | 8    | 2.25 | ● (23-30W CFL) May be installed on wall with glass up or down.        |
| В | 45613  | ORZ    | (3) 100W (M)    | 24 | 8.75 | 8    | 2.25 | ② (23-30W CFL) May be installed on wall with glass up or down.        |
| С | 45614  | ORZ    | (4) 100W (M)    | 36 | 8.75 | 8    | 2.25 | <b>⊙</b> (23-30W CFL) May be installed on wall with glass up or down. |
| D | 45611  | ORZ    | (1) 100W (M)    | 6  | 8.5  | 8    | 6.5  | <b>⊙</b> (23-30W CFL) May be installed on wall with glass up or down. |