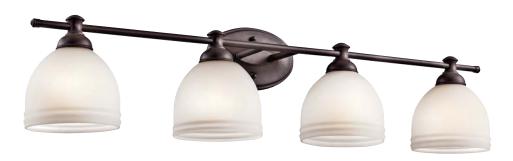

## 

OIL RUBBED BRONZE FINISH WITH SATIN ETCHED CASED OPAL GLASS

A 45612 ORZ

B 45613 ORZ

**45611 ORZ**Wall Sconce
NOT TO SCALE

**C** 45614 ORZ

## $MARANA^{^{TM}}$

|   | ITEM # | FINISH | INCAND.<br>BULB | W  | Н    | EXT. | HCWO | NOTES                                                                 |
|---|--------|--------|-----------------|----|------|------|------|-----------------------------------------------------------------------|
| Α | 45612  | ORZ    | (2) 100W (M)    | 16 | 8.75 | 8    | 2.25 | ● (23-30W CFL) May be installed on wall with glass up or down.        |
| В | 45613  | ORZ    | (3) 100W (M)    | 24 | 8.75 | 8    | 2.25 | ② (23-30W CFL) May be installed on wall with glass up or down.        |
| С | 45614  | ORZ    | (4) 100W (M)    | 36 | 8.75 | 8    | 2.25 | <b>⊙</b> (23-30W CFL) May be installed on wall with glass up or down. |
| D | 45611  | ORZ    | (1) 100W (M)    | 6  | 8.5  | 8    | 6.5  | <b>⊙</b> (23-30W CFL) May be installed on wall with glass up or down. |