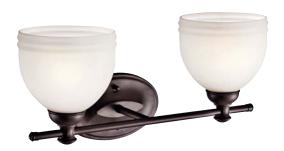

## 

OIL RUBBED BRONZE FINISH WITH SATIN ETCHED CASED OPAL GLASS

A 45612 ORZ

B 45613 ORZ

**45611 ORZ**Wall Sconce
NOT TO SCALE

**C** 45614 ORZ

## $MARANA^{^{TM}}$

|   | ITEM # | FINISH | INCAND.<br>BULB | W  | Н    | EXT. | HCWO | NOTES                                                                 |
|---|--------|--------|-----------------|----|------|------|------|-----------------------------------------------------------------------|
| Α | 45612  | ORZ    | (2) 100W (M)    | 16 | 8.75 | 8    | 2.25 | ● (23-30W CFL) May be installed on wall with glass up or down.        |
| В | 45613  | ORZ    | (3) 100W (M)    | 24 | 8.75 | 8    | 2.25 | ② (23-30W CFL) May be installed on wall with glass up or down.        |
| С | 45614  | ORZ    | (4) 100W (M)    | 36 | 8.75 | 8    | 2.25 | <b>⊙</b> (23-30W CFL) May be installed on wall with glass up or down. |
| D | 45611  | ORZ    | (1) 100W (M)    | 6  | 8.5  | 8    | 6.5  | <b>⊙</b> (23-30W CFL) May be installed on wall with glass up or down. |