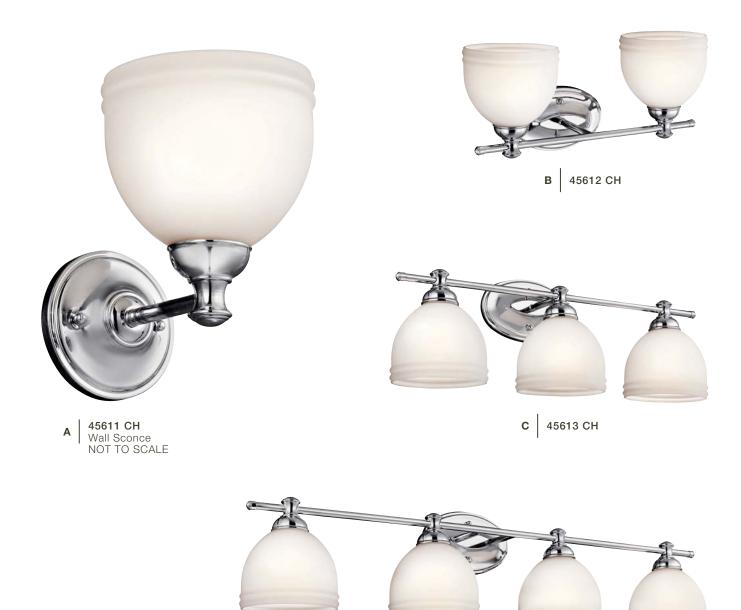

## $MARANA^{M}$

POLISHED CHROME FINISH WITH SATIN ETCHED CASED OPAL GLASS

## $MARANA^{\scriptscriptstyle{TM}}$

|   | ITEM # | FINISH | INCAND.<br>BULB | W  | Н    | EXT. | HCWO | NOTES                                                          |
|---|--------|--------|-----------------|----|------|------|------|----------------------------------------------------------------|
| Α | 45611  | CH     | (1) 100W (M)    | 6  | 8.5  | 8    | 6.5  | ● (23-30W CFL) May be installed on wall with glass up or down. |
| В | 45612  | CH     | (2) 100W (M)    | 16 | 8.75 | 8    | 2.25 | ● (23-30W CFL) May be installed on wall with glass up or down. |
| С | 45613  | CH     | (3) 100W (M)    | 24 | 8.75 | 8    | 2.25 | ● (23-30W CFL) May be installed on wall with glass up or down. |
| D | 45614  | СН     | (4) 100W (M)    | 36 | 8.75 | 8    | 2.25 | ● (23-30W CFL) May be installed on wall with glass up or down. |

D 45614 CH

Measurements shown in inches. U.S. & Canada Patent Pending.