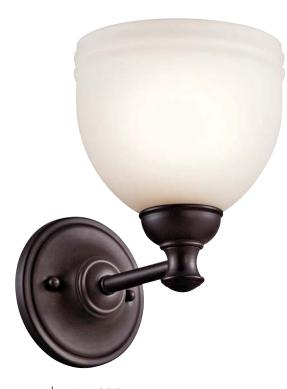

## 

OIL RUBBED BRONZE FINISH WITH SATIN ETCHED CASED OPAL GLASS

A 45612 ORZ

B 45613 ORZ

**45611 ORZ**Wall Sconce
NOT TO SCALE

**C** 45614 ORZ

## $MARANA^{^{TM}}$

|   | ITEM # | FINISH | INCAND.<br>BULB | W  | Н    | EXT. | HCWO | NOTES                                                                 |
|---|--------|--------|-----------------|----|------|------|------|-----------------------------------------------------------------------|
| Α | 45612  | ORZ    | (2) 100W (M)    | 16 | 8.75 | 8    | 2.25 | ● (23-30W CFL) May be installed on wall with glass up or down.        |
| В | 45613  | ORZ    | (3) 100W (M)    | 24 | 8.75 | 8    | 2.25 | ② (23-30W CFL) May be installed on wall with glass up or down.        |
| С | 45614  | ORZ    | (4) 100W (M)    | 36 | 8.75 | 8    | 2.25 | <b>⊙</b> (23-30W CFL) May be installed on wall with glass up or down. |
| D | 45611  | ORZ    | (1) 100W (M)    | 6  | 8.5  | 8    | 6.5  | <b>⊙</b> (23-30W CFL) May be installed on wall with glass up or down. |