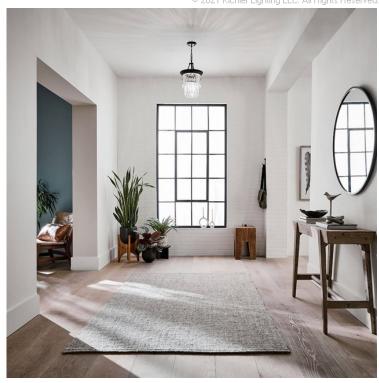

## **SPECIFICATIONS**

| Certifications/Qualifications                                                                           |                                                                    |
|---------------------------------------------------------------------------------------------------------|--------------------------------------------------------------------|
|                                                                                                         | www.kichler.com/warranty                                           |
| Dimensions                                                                                              |                                                                    |
| Base Backplate Chain/Stem Length Weight Height Overall Height Width                                     | 5.00 DIA<br>72"<br>8.67 LBS<br>20.00"<br>94.00"<br>12.00"          |
| Light Source                                                                                            |                                                                    |
| Lamp Included Lamp Type Light Source Max or Nominal Watt # of Bulbs/LED Modules Socket Type Socket Wire | Not Included<br>A19<br>Incandescent<br>100W<br>1<br>Medium<br>105" |
| Mounting/Installation                                                                                   |                                                                    |
| Interior/Exterior Lead Wire Length Location Rating Mounting Style Mounting Weight                       | Interior<br>29"<br>Dry<br>Pendant/Semi Flush/Flush<br>3.17 LBS     |

## **FIXTURE ATTRIBUTES**

|   |   |   |   | ٠ |   |   |  |
|---|---|---|---|---|---|---|--|
| н | O | u | S | П | n | a |  |

Diffuser Description Optical Crystal Primary Material STEEL

## **Product/Ordering Information**

 SKU
 43748OZ

 Finish
 Olde Bronze

 Style
 Crystal

 UPC
 783927458825