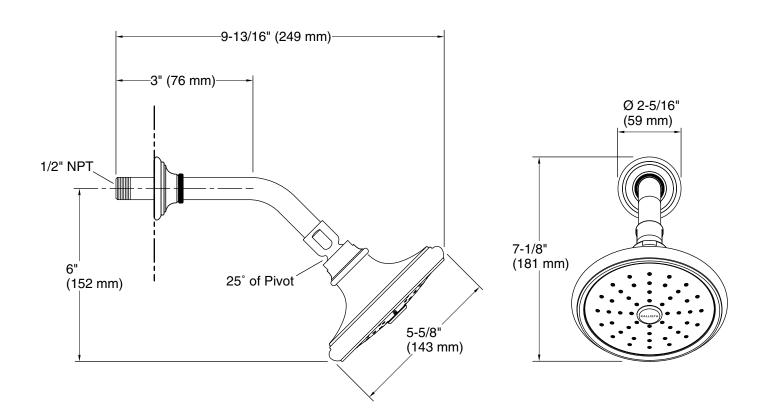

## Bellis<sub>®</sub> Showerhead with Arm

## CODES/STANDARDS APPLICABLE

P24871

• Solid brass construction for durability and reliability

- Joina brass construction for durability and reliability Specified model med
- Easy to clean sprayface resists mineral buildup
- 2 gal/min (7.6 l/min) flow rate
- Complements the Bellis collection