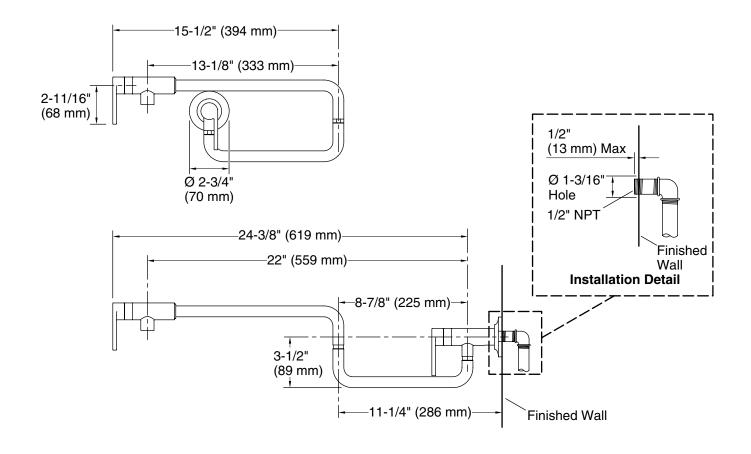

## Juxtapose™ Wall-Mount Pot Filler

**FEATURES** 

- Solid metal construction for durability and reliability
- Patented streamline hinge technology
- Quarter-turn washerless ceramic disc valve
- Extensive 22" (559 mm) reach capability
- Complements the Juxtapose kitchen faucet collection

## CODES/STANDARDS APPLICABLE

P23181

Specified model meets or exceeds the following:

- ASME A112.18.1/CSA B125.1
- NSF/ANSI 61
- NSF/ANSI 372
- All applicable US Federal and State material regulations

| SPECIFIED MODEL |                                 |                      |                |                  |
|-----------------|---------------------------------|----------------------|----------------|------------------|
| Model           | Description                     | Finishes             |                |                  |
| P23181-00       | Juxtapose Wall-Mount Pot Filler | ☐ CP Polished Chrome | □ VS Stainless | ☐ BL Matte Black |