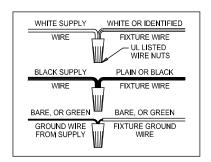

ults ONLY.
- If the supply cord is damaged, it must be replaced by the manufacturer, its service agent or similarly qualified persons in order to avoid a hazard.

### Caution

- In order to avoid overheating, do not cover the mirror.
- Switch off the mains supply and remove the appropriate fuse or switch off the appropriate circuit breaker before commencing installation
- Make sure that there is no danger that the cord or extension cord is inadvertently b epulled or cause anyone to trip when in use.

Please read all instructions carefully. Before you proceed to install, make sure that the power supply is turned off and remains off until installation is complete.

Please note that each part has been assigned a number and proceed in a numerical order.



STEP3. Connect to the main supply





STEP4. Hang up the Mirror on the wall





# **Installation Dimensions:**





Can adjust three kinds of color temperature. Press once to change color temp. and on-off. Press and hold switch for dimming the lumens.

| MODEL        | A(inch) | B(inch) | C(inch) | D(inch) | E(inch) | F(inch) | Color Temperature | LED Length(inch) | Drive Wattage |
|--------------|---------|---------|---------|---------|---------|---------|-------------------|------------------|---------------|
| MIR100A-2432 | 24      | 32      | 13.7    | 13.7    | 14.7    | 14.7    | 4200K/6400K/3000K | 88.6             | 72w           |
| MIR100A-2836 | 28      | 36      | 17.7    | 26      | 18.7    | 26.6    | 4200K/6400K/3000K | 103.5            | 72w           |
| MIR100A-3240 | 32      | 40      | 17.7    | 26