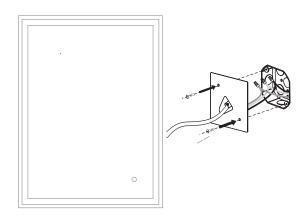

adults ONLY.
- If the supply cord is damaged, it must be replaced by the manufacturer, its service agent or similarly qualified persons in order to avoid a hazard.

### Caution

- In order to avoid overheating, do not cover the mirror.
- Switch off the mains supply and remove the appropriate fuse or switch off the appropriate circuit breaker before commencing installation
- Make sure that there is no danger that the cord or extension cord is inadvertently b epulled or cause anyone to trip when in use.

Please read all instructions carefully. Before you proceed to install, make sure that the power supply is turned off and remains off until installation is complete.

Please note that each part has been assigned a number and proceed in a numerical order.



STEP3. Connect to the main supply





STEP4. Hang up the Mirror on the wall





# **Installation Dimensions:**





Can adjust three kinds of color temperature. Press once to change color temp. and on-off. Press and hold switch for dimming the lumens.

| MODEL        | A(inch) | B(inch) | C(inch) | D(inch) | E(inch) | F(inch) | Color Temperature | LED Length(inch) | Drive Wattage |
|--------------|---------|---------|---------|---------|---------|---------|-------------------|------------------|---------------|
| MIR100A-2432 | 24      | 32      | 13.7    | 13.7    | 14.7    | 14.7    | 4200K/6400K/3000K | 88.6             | 72w           |
| MIR100A-2836 | 28      | 36      | 17.7    | 26      | 18.7    | 26.6    | 4200K/6400K/3000K | 103.5            | 72w           |
| MIR100A-3240 | 32      | 40      | 17.7    | 26