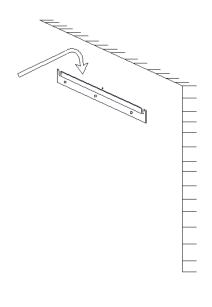

Please read all instructions carefully. Before you proceed to install, make sure that the power supply is turned off and remains off until installation is complete.

Please note that each part has been assigned a number and proceed in a numerical order.

STEP3. Connect to the main supply

STEP4. Hang up the Mirror on the wall