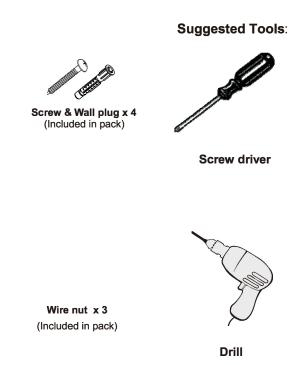

#### **COMPONENT PARTS AND FITTINGS**

Please read all instructions carefully. Before you proceed to install, make sure that the power supply is turned off and remains off until installation is complete.

Please note that each part has been assigned a number and proceed in a numerical order.