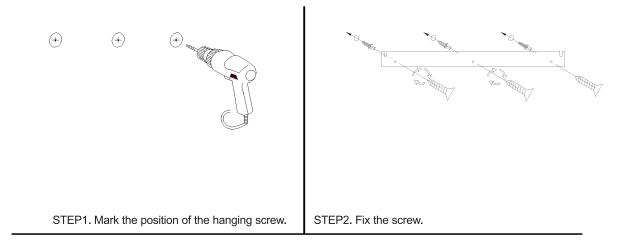

Please read all instructions carefully. Before you proceed to install, make sure that the power supply is turned off and remains off until installation is complete.

Please note that each part has been assigned a number and proceed in a numerical order.

STEP3. Connect to the main supply

STEP4. Hang up the Mirror on the wall