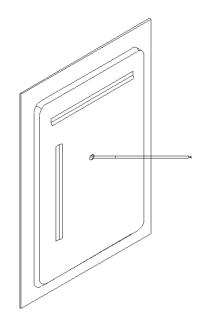

d, it must be replaced by the manufacturer, its service agent or similarly qualified persons in order to avoid a hazard.

### Caution

- In order to avoid overheating, do not cover the mirror.
- Switch off the mains supply and remove the appropriate fuse or switch off the appropriate circuit breaker before commencing installation
- Make sure that there is no danger that the cord or extension cord is inadvertently b epulled or cause anyone to trip when in use.

Please read all instructions carefully. Before you proceed to install, make sure that the power supply is turned off and remains off until installation is complete.

Please note that each part has been assigned a number and proceed in a numerical order.



STEP3. Connect to the main supply





STEP4. Hang up the Mirror on the wall





# **Installation Dimensions:**





Can adjust three kinds of color temperature. Press once to change color temp. and on-off. Press and hold switch for dimming the lumens.

| MODEL        | A(inch) | B(inch) | C(inch) | D(inch) | E(inch) | F(inch) | Color Temperature | LED Length(inch) | Drive Wattage |
|--------------|---------|---------|---------|---------|---------|---------|-------------------|------------------|---------------|
| MIR100A-2432 | 24      | 32      | 13.7    | 13.7    | 14.7    | 14.7    | 4200K/6400K/3000K | 88.6             | 72w           |
| MIR100A-2836 | 28      | 36      | 17.7    | 26      | 18.7    | 26.6    | 4200K/6400K/3000K | 103.5            | 72w           |
| MIR100A-3240 | 32      | 40      | 17.7    | 26      | 17.7    | 26.6    | 4200K/6400K/3000K