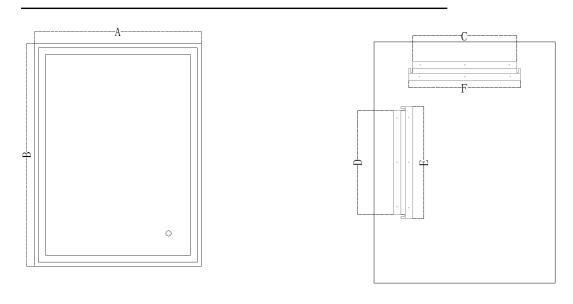

# **Installation Dimensions:**

Can adjust three kinds of color temperature. Press once to change color temp. and on-off. Press and hold switch for dimming the lumens.

| MODEL        | A(inch) | B(inch) | C(inch) | D(inch) | E(inch) | F(inch) | Color Temperature | LED Length(inch) | Drive Wattage |
|--------------|---------|---------|---------|---------|---------|---------|-------------------|------------------|---------------|
| MIR100A-2432 | 24      | 32      | 13.7    | 13.7    | 14.7    | 14.7    | 4200K/6400K/3000K | 88.6             | 72w           |
| MIR100A-2836 | 28      | 36      | 17.7    | 26      | 18.7    | 26.6    | 4200K/6400K/3000K | 103.5            | 72w           |
| MIR100A-3240 | 32      | 40      | 17.7    | 26      | 17.7    | 26.6    | 4200K/6400K/3000K | 120.5            | 72w           |
| MIR100A-3648 | 36      | 48      | 26      | 26      | 26.6    | 26.6    | 4200K/6400K/3000K | 145.3            | 72w           |
| MIR102A-2434 | 24      | 34      | 17.7    | 17.7    | 18.7    | 18.7    | 4200K/6400K/3000K | 83.9             | 72w           |
| MIR102A-3036 | 30      | 36      | 17.7    | 17.7    | 18.7    | 18.7    | 4200K/6400K/3000K | 98.4             | 72w           |
| MIR103A-2248 | 22      | 48      | 13.7    | 26      | 14.7    | 26.6    | 4200K/6400K/3000K | 120.5            | 72w           |
| MIR103A-2638 | 26      | 38      | 17.7    | 18.7    | 26      | 26.6    | 4200K/6400K/3000K | 108.3            | 72w           |