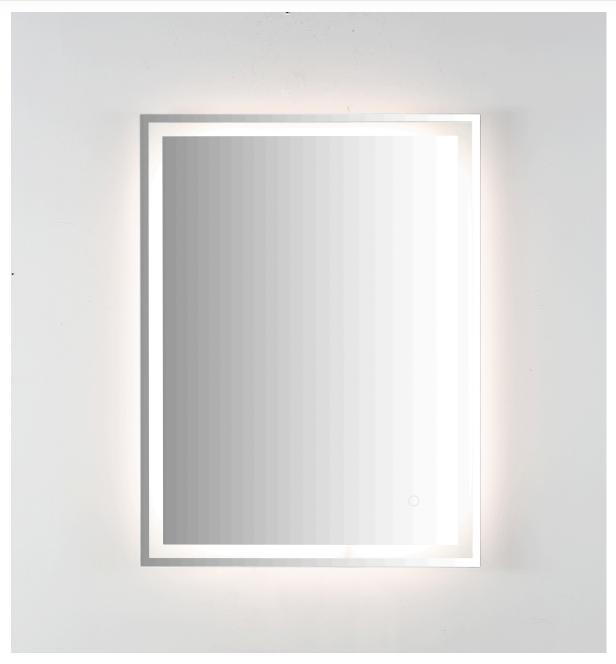

# **Installation Dimensions:**

Can adjust three kinds of color temperature. Press once to change color temp. and on-off. Press and hold switch for dimming the lumens.

| MODEL        | A(inch) | B(inch) | C(inch) | D(inch) | E(inch) | F(inch) | Color Temperature | LED Length(inch) | Drive Wattage |
|--------------|---------|---------|---------|---------|---------|---------|-------------------|------------------|---------------|
| MIR100A-2432 | 24      | 32      | 13.7    | 13.7    | 14.7    | 14.7    | 4200K/6400K/3000K | 88.6             | 72w           |
| MIR100A-2836 | 28      | 36      | 17.7    | 26      | 18.7    | 26.6    | 4200K/6400K/3000K | 103.5            | 72w           |
| MIR100A-3240 | 32      | 40      | 17.7    | 26      | 17.7    | 26.6    | 4200K/6400K/3000K | 120.5            | 72w           |
| MIR100A-3648 | 36      | 48      | 26      | 26      | 26.6    | 26.6    | 4200K/6400K/3000K | 145.3            | 72w           |
| MIR102A-2434 | 24      | 34      | 17.7    | 17.7    | 18.7    | 18.7    | 4200K/6400K/3000K | 83.9             | 72w           |
| MIR102A-3036 | 30      | 36      | 17.7    | 17.7    | 18.7    | 18.7    | 4200K/6400K/3000K | 98.4             | 72w           |
| MIR103A-2248 | 22      | 48      | 13.7    | 26      | 14.7    | 26.6    | 4200K/6400K/3000K | 120.5            | 72w           |
| MIR103A-2638 | 26      | 38      | 17.7    | 18.7    | 26      | 26.6    | 4200K/6400K/3000K | 108.3            | 72w           |