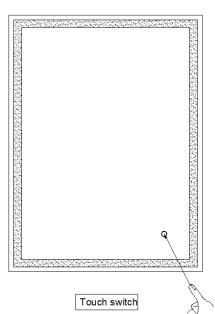

# **Installation Dimensions:**

Can adjust three kinds of color temperature. Press once to change color temp. and on-off. Press and hold switch for dimming the lumens.

| MODEL        | A(inch) | B(inch) | C(inch) | D(inch) | E(inch) | F(inch) | Color Temperature | LED Length(inch) | Drive Wattage |
|--------------|---------|---------|---------|---------|---------|---------|-------------------|------------------|---------------|
| MIR100A-2432 | 24      | 32      | 13.7    | 13.7    | 14.7    | 14.7    | 4200K/6400K/3000K | 88.6             | 72w           |
| MIR100A-2836 | 28      | 36      | 17.7    | 26      | 18.7    | 26.6    | 4200K/6400K/3000K | 103.5            | 72w           |
| MIR100A-3240 | 32      | 40      | 17.7    | 26      | 17.7    | 26.6    | 4200K/6400K/3000K | 120.5            | 72w           |
| MIR100A-3648 | 36      | 48      | 26      | 26      | 26.6    | 26.6    | 4200K/6400K/3000K | 145.3            | 72w           |
| MIR102A-2434 | 24      | 34      | 17.7    | 17.7    | 18.7    | 18.7    | 4200K/6400K/3000K | 83.9             | 72w           |
| MIR102A-3036 | 30      | 36      | 17.7    | 17.7    | 18.7    | 18.7    | 4200K/6400K/3000K | 98.4             | 72w           |
| MIR103A-2248 | 22      | 48      | 13.7    | 26      | 14.7    | 26.6    | 4200K/6400K/3000K | 120.5            | 72w           |
| MIR103A-2638 | 26      | 38      | 17.7    | 18.7    | 26      | 26.6    | 4200K/6400K/3000K | 108.3            | 72w           |