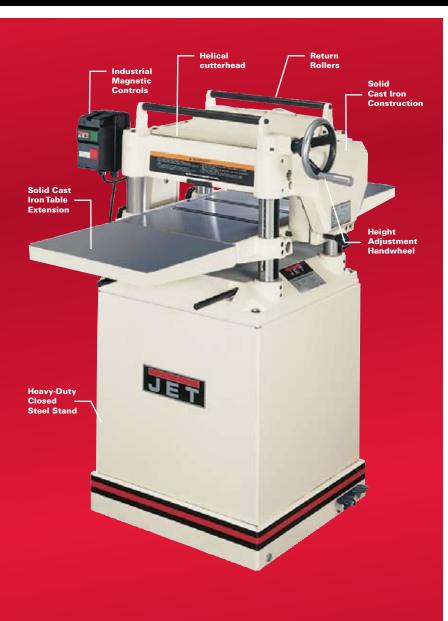

### **15" PLANER, HELICAL HEAD**

- Heavy-duty cast iron and steel contruction for added strength and durability
- Two-speed gear box with automatic chain tensioner lets you adjust the feed rate to meet your needs
- Helical cutterhead with indexable carbide inserts for a superior finish and quieter cut.
- Powerful 3 HPTEFC induction motor with three V-belt transmssion for smooth and consistent power
- Two-speed gear box lets you adjust the feed rate to meet your needs
- Large handwheel with positive gear drive allows for quick and accurately table adjustments
- · Solid cast iron infeed and outfeed extension tables