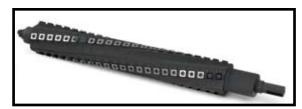

Helical head with indexable carbide inserts makes better finish cuts in material.

Helical head with indexable carbide inserts makes better finish cuts in material.

| STOCK NUMBER                             | 708543             |
|------------------------------------------|--------------------|
| Model Number                             | JWP-15HH           |
| Net Weight (lbs.):                       | 540                |
| Maximum Planing Width (in.):             | 14-7/8             |
| Maximum Planing Thickness (in.):         | 6                  |
| Maximum Full Width Depth of Cut (in.):   | 1/8                |
| Minimum Planing Length (in.):            | 8                  |
| Cutterhead Diameter (in.):               | 2-7/8              |
| Cutterhead Speed (RPM):                  | 4500               |
| Feed Rate (FPM):                         | 16 and 20          |
| Number of Knives:                        | 68 carbide inserts |
| Dust Port Diameter (OD/in.):             | 4                  |
| Dust Collection Minimum CFM<br>Required: | 400                |
| Blade Size:                              | 150 x 1 x 1/8      |
| Amps:                                    | 14                 |
| Motor HP:                                | 3HP                |
| Motor Phase:                             | 1                  |
| Motor Voltage:                           | 230V               |