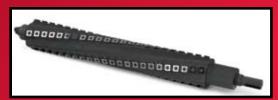

Helical head with indexable carbide inserts makes better finish cuts in material.

Helical head with indexable carbide inserts makes better finish cuts in material.

| STOCK NUMBER                             | 708543             |
|------------------------------------------|--------------------|
| Model Number                             | JWP-15HH           |
| Net Weight (lbs.):                       | 540                |
| Maximum Planing Width (in.):             | 14-7/8             |
| Maximum Planing Thickness (in.):         | 6                  |
| Maximum Full Width Depth of Cut (in.):   | 1/8                |
| Minimum Planing Length (in.):            | 8                  |
| Cutterhead Diameter (in.):               | 2-7/8              |
| Cutterhead Speed (RPM):                  | 4500               |
| Feed Rate (FPM):                         | 16 and 20          |
| Number of Knives:                        | 68 carbide inserts |
| Dust Port Diameter (OD/in.):             | 4                  |
| Dust Collection Minimum CFM<br>Required: | 400                |
| Blade Size:                              | 150 x 1 x 1/8      |
| Amps:                                    | 14                 |
| Motor HP:                                | 3HP                |
| Motor Phase:                             | 1                  |
| Motor Voltage:                           | 230V               |