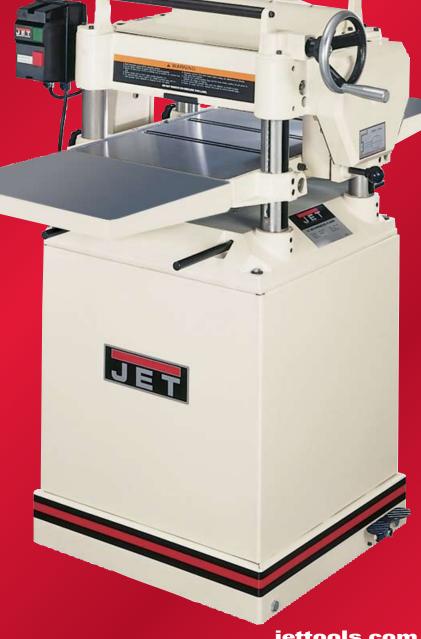

## **15" HH PLANER**

This new 15" planer has a helical style cutterhead that provides unmatched surface finish and much quieter operation. The indexable carbide inserts make blade changes easier than ever before. A 3HP motor and solid cast iron infeed and outfeed tables are just a few of the other features that round out this well designed machine.

### **15" HH PLANER**

2 Speed Gear Box