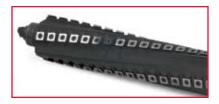

Helical head with indexable carbide inserts makes better finish cuts in material.

| STOCK NUMBER                             | 708468K            |
|------------------------------------------|--------------------|
| Model Number                             | JJ-8HH             |
| Net Weight (lbs.):                       | 398                |
| Cutting Capacity (W x D/in.):            | 8 x 1/2            |
| Cutterhead Speed (RPM):                  | 5700               |
| Number of Knives<br>(Helical/Standard):  | 36 carbide inserts |
| Table Height (in.):                      | 31-1/4             |
| Table Size (L x W/in.):                  | 66-1/2 x 9         |
| Fence Size (L x H/in.):                  | 38-1/2 x 4         |
| Fence Tilts (deg.):                      | 45 R, 45 L         |
| Fence Positive Stops (deg.):             | 45, 90             |
| Dust Port Diameter (OD/in.):             | 4                  |
| Dust Collection Minimum CFM<br>Required: | 350                |
| Motor Amps:                              | 12                 |
| Motor HP:                                | 2HP                |
| Motor Phase:                             | 1Ph                |
| Motor Voltage:                           | 230V               |