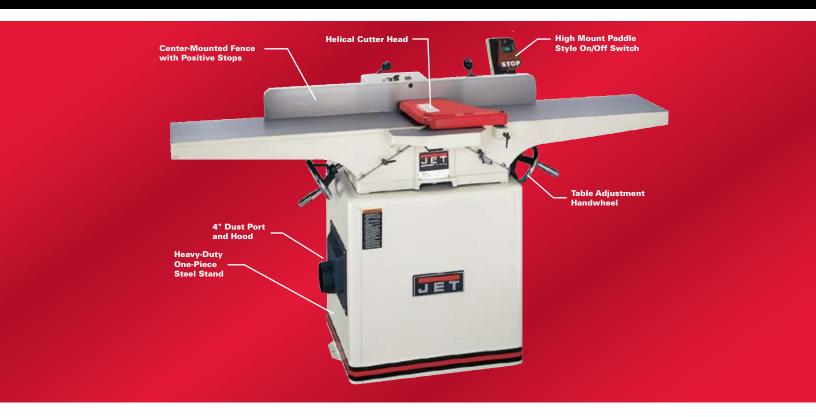

## **8" HH JOINTER**

This 8" jointer boasts a full 2HP motor and a helical style cutterhead. The indexable carbide inserts make blade changes easier than ever before and provide unmatched surface finish; and a much quieter cut. Extra long cast iron beds allow for more accurate flat edges and faces on your material. The paddle style power switch can be mounted either below or above the infeed table.

## 8" JOINTER WITH HELICAL HEAD

- Helical cutterhead with indexable carbide inserts for a superior finish and quieter cut.
- · Heavy-duty cast iron infeed and outfeed tables with precision machined finish
- $\bullet$  Two-way tilting fence with positive stops at 45° and 90° to handle bevel operations
- Large, heavy-duty table adjustment handwheel has a locking knob for quick, easy and secure table height corrections
- Built-in dust chute with 4" port connects to your collection system for efficient dust/chip disposal
- Center fence controls are conveniently mounted to allow quick adjustments
- Powerful 2HP motor easily handles the toughest jointing tasks
- Paddle style on/off switch can be mounted above or below infeed table depending on users preference