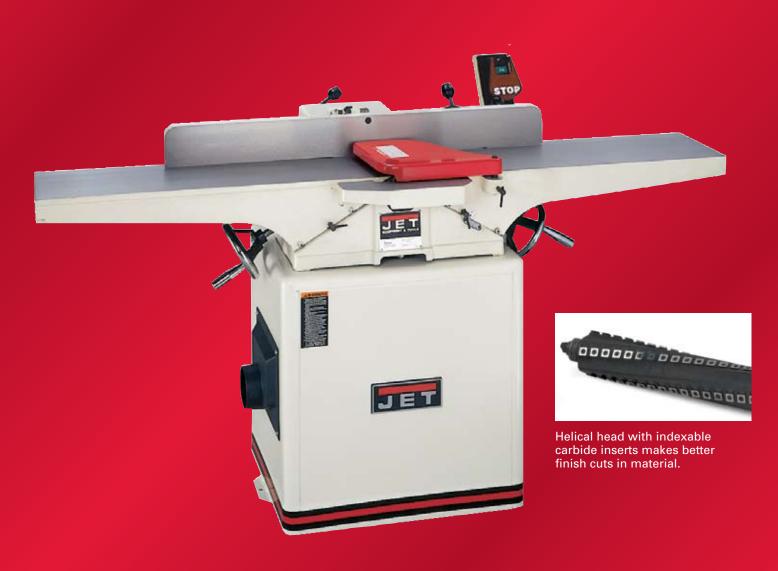

## **8" HH JOINTER**

This 8" jointer boasts a full 2HP motor and a helical style cutterhead. The indexable carbide inserts make blade changes easier than ever before and provide unmatched surface finish; and a much quieter cut. Extra long cast iron beds allow for more accurate flat edges and faces on your material. The paddle style power switch can be mounted either below or above the infeed table.

## 8" JOINTER WITH HELICAL HEAD

- Helical cutterhead with indexable carbide inserts for a superior finish and quieter cut.
- · Heavy-duty cast iron infeed and outfeed tables with precision machined finish
- $\bullet$  Two-way tilting fence with positive stops at 45° and 90° to handle bevel operations
- Large, heavy-duty table adjustment handwheel has a locking knob for quick, easy and secure table height corrections
- Built-in dust chute with 4" port connects to your collection system for efficient dust/chip disposal
- Center fence controls are conveniently mounted to allow quick adjustments
- Powerful 2HP motor easily handles the toughest jointing tasks
- Paddle style on/off switch can be mounted above or below infeed table depending on users preference

Helical head with indexable carbide inserts makes better finish cuts in material.

| STOCK NUMBER                             | 708468K            |
|------------------------------------------|--------------------|
| Model Number                             | JJ-8HH             |
| Net Weight (lbs.):                       | 398                |
| Cutting Capacity (W x D/in.):            | 8 x 1/2            |
| Cutterhead Speed (RPM):                  | 5700               |
| Number of Knives<br>(Helical/Standard):  | 36 carbide inserts |
| Table Height (in.):                      | 31-1/4             |
| Table Size (L x W/in.):                  | 66-1/2 x 9         |
| Fence Size (L x H/in.):                  | 38-1/2 x 4         |
| Fence Tilts (deg.):                      | 45 R, 45 L         |
| Fence Positive Stops (deg.):             | 45, 90             |
| Dust Port Diameter (OD/in.):             | 4                  |
| Dust Collection Minimum CFM<br>Required: | 350                |
| Motor Amps:                              | 12                 |
| Motor HP:                                | 2HP                |
| Motor Phase:                             | 1Ph                |
| Motor Voltage:                           | 230V               |