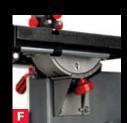

- A Upper and lower ball bearing blade guides
- B. Flexible LED light
- C. Quick release blade tension
- D. Extra large cast iron table with retractable extension wing
- E. Aluminum extruded fence
- F. Table tilting trunnion

## PRECISE

- Quick release blade tension makes changing and re-tensioning the blade fast, easy and consistent
- Flexible LED light provides visibility without blocking line of sight
- Aluminum extruded fence ensures smooth sliding action and straight, precise cuts
- Table tilting trunnion allows working angles from 0° to 45°
- Magnifying cursor enlarges measurement scale for precisefence location
- Rack and pinion blade guide adjustment with integrated locking knob for precise height control
- Blade site window to view blade tracking