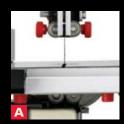

- A Upper and lower ball bearing blade guides
- B. Flexible LED light
- C. Quick release blade tension
- D. Extra large cast iron table with retractable extension wing
- E. Aluminum extruded fence
- F. Table tilting trunnion

## POWERFU

- Heavy-Duty 1/2 HP induction motor for various cutting applications
- Poly-V drive system maximizes power transfer from motor to blade and reduces vibration
- Upper and lower ball bearing blade guides provide stability for heavy loads
- Extra large cast iron table with retractable extension wing provides additional workpiece support
- One-piece welded frame design reduces machine vibration and flex
- Oversized, ergonomic knobs provide ease of use and maximum control