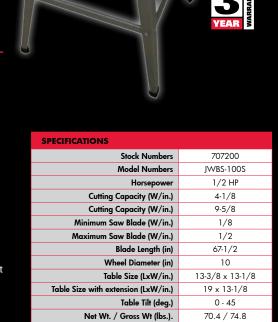

## POWERFU

- Heavy-Duty 1/2 HP induction motor for various cutting applications
- Poly-V drive system maximizes power transfer from motor to blade and reduces vibration
- Upper and lower ball bearing blade guides provide stability for heavy loads
- Extra large cast iron table with retractable extension wing provides additional workpiece support
- One-piece welded frame design reduces machine vibration and flex
- Oversized, ergonomic knobs provide ease of use and maximum control

## PRECISE

- Quick release blade tension makes changing and re-tensioning the blade fast, easy and consistent
- Flexible LED light provides visibility without blocking line of sight
- Aluminum extruded fence ensures smooth sliding action and straight, precise cuts
- Table tilting trunnion allows working angles from 0° to 45°
- Magnifying cursor enlarges measurement scale for precisefence location
- Rack and pinion blade guide adjustment with integrated locking knob for precise height control
- Blade site window to view blade tracking