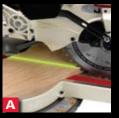

A. Innovative Green XACTA Laser™

JE

- B. Dual bevel capability
  C. Quick cam miter lock
- conveniently adjusts and stops at 10 detents
- D. Easy-slide fence Arbor Lock

#### PRECISE

- Innovative Green XACTA Laser™ provides high visibility for precision cutting
- Up-front controls for safety and ease of use
- Dual bevel capability allows you to angle and stop at 0°, 33.9°, and 45° left and right
- Quick cam miter lock conveniently adjusts and stops at 10 detents:
  0°, 15°, 22.5°, 31.6°, 45° left and right and 60° right
- Ergonomic, D-shaped, over-molded handle for maximum control during cutting applications
- Easy-slide fence extends further to support the workpiece on both sides