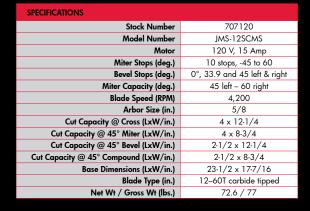

#### POWERFUL

- Heavy-Duty 15 Amp motor for various cutting applications
- Die cast aluminum table for long-lasting durability
- Holddown clamp ensures an accurate cut by stabilizing the workpiece
- Oversized, ergonomic knobs provide ease of use and maximum control

#### PRECISE

- Innovative Green XACTA Laser™ provides high visibility for precision cutting
- Up-front controls for safety and ease of use
- Dual bevel capability allows you to angle and stop at 0°, 33.9°, and 45° left and right
- Quick cam miter lock conveniently adjusts and stops at 10 detents:
  0°, 15°, 22.5°, 31.6°, 45° left and right and 60° right
- Ergonomic, D-shaped, over-molded handle for maximum control during cutting applications
- Easy-slide fence extends further to support the workpiece on both sides