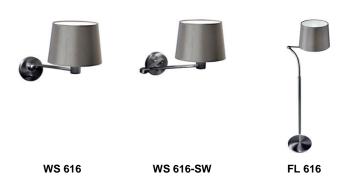

## DESCRIPTION

- Table Lamp
- The CLUB ROOM suite features an elegant gray shade with satin nickel accents. The collection of wall sconces, table and floor lamps has built-in dimmer switches.
- On/Off Dimmer Switch
- Swivels, extends up to 24-3/8"
- Dimensions: 26"H x 8-7/8"W
- Shade: 8-7/8"Ø
- Finish: Satin Nickel with Grey Shade

## SERIES 616 - CLUB ROOM

www.jescolighting.com support@jescolighting.com **Tech Support:** 855.592.0029 15 Harbor Park Drive Port Washington, NY 11050 Main Line: 800.527.7796 Fax Line: 855.265.5768 219 South 6<sup>th</sup> Ave City of Industry, CA 91746 **Main Line:** 855.654.0110 **Fax Line:** 626.333.2955