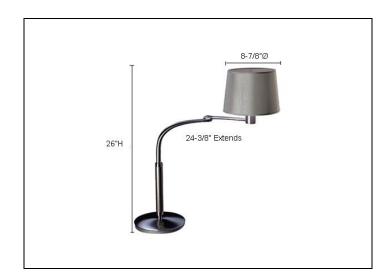

## DESCRIPTION

- Table Lamp
- The CLUB ROOM suite features an elegant gray shade with satin nickel accents. The collection of wall sconces, table and floor lamps has built-in dimmer switches.
- On/Off Dimmer Switch
- Swivels, extends up to 24-3/8"
- Dimensions: 26"H x 8-7/8"W
- Shade: 8-7/8"Ø
- Finish: Satin Nickel with Grey Shade