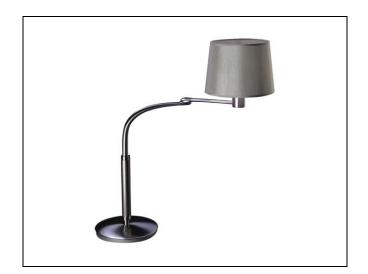

## DESCRIPTION

- Table Lamp
- The CLUB ROOM suite features an elegant gray shade with satin nickel accents. The collection of wall sconces, table and floor lamps has built-in dimmer switches.
- On/Off Dimmer Switch
- Swivels, extends up to 24-3/8"
- Dimensions: 26"H x 8-7/8"W
- Shade: 8-7/8"Ø
- Finish: Satin Nickel with Grey Shade