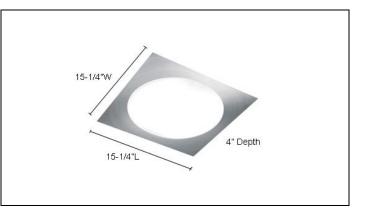

## DESCRIPTION

- Medium Ceiling Mount / Wall Sconce
- CARRE is energy efficient and is suitable for ceiling or wall mount. Offered in two sizes, CARRE is a satin nickel square frame with a compact fluorescent lamps provide an energy efficient solution, and allow choice or warm or cool white.
- ADA Compliant
- Energy Efficient
- Dimensions: 15-1/4"L x 15-1/4"W x 4"H
- Finish: Satin Nickel with Frosted Glass