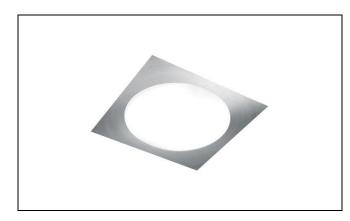

## DESCRIPTION

- Medium Ceiling Mount / Wall Sconce
- CARRE is energy efficient and is suitable for ceiling or wall mount. Offered in two sizes, CARRE is a satin nickel square frame with a compact fluorescent lamps provide an energy efficient solution, and allow choice or warm or cool white.
- ADA Compliant
- Energy Efficient
- Dimensions: 15-1/4"L x 15-1/4"W x 4"H
- Finish: Satin Nickel with Frosted Glass