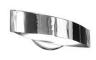

## DESCRIPTION

- Ceiling Mount (Medium)
- The LINEA Series 604 is all about graceful curves. The LINEA adjustable pendant drops elegantly into an elliptic band in chrome. A complementing wall sconce provides up/down illumination. Also included in the collection are energy efficient ceiling mounts in three sizes. Designed for effective lighting in offices, stores, and contemporary residential spaces.
- Includes: 3 interchangeable decorative acrylic ends in White, Orange and Red
- Energy Efficient
- Dimensions: 15-3/4"H x 15-3/4"W x 4-1/8"H
- Finish: Chrome with Frosted Diffuser Glass

## LAMP:

(4) Fluorescent 2G11 Twin Tube 4-pin 18W 120V Electronic Ballast.