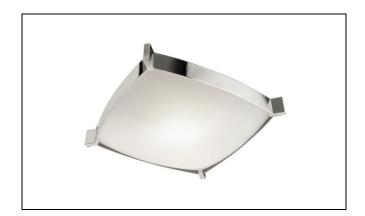

## DESCRIPTION

- Ceiling Mount (Medium)
- The LINEA Series 604 is all about graceful curves. The LINEA adjustable pendant drops elegantly into an elliptic band in chrome. A complementing wall sconce provides up/down illumination. Also included in the collection are energy efficient ceiling mounts in three sizes. Designed for effective lighting in offices, stores, and contemporary residential spaces.
- Includes: 3 interchangeable decorative acrylic ends in White, Orange and Red
- Energy Efficient
- Dimensions: 15-3/4"H x 15-3/4"W x 4-1/8"H
- Finish: Chrome with Frosted Diffuser Glass