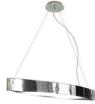

## DESCRIPTION

- Ceiling Mount (Medium)
- The LINEA Series 604 is all about graceful curves. The LINEA adjustable pendant drops elegantly into an elliptic band in chrome. A complementing wall sconce provides up/down illumination. Also included in the collection are energy efficient ceiling mounts in three sizes. Designed for effective lighting in offices, stores, and contemporary residential spaces.
- Includes: 3 interchangeable decorative acrylic ends in White, Orange and Red
- Energy Efficient
- Dimensions: 15-3/4"H x 15-3/4"W x 4-1/8"H
- Finish: Chrome with Frosted Diffuser Glass

## LAMP:

(4) Fluorescent 2G11 Twin Tube 4-pin 18W 120V Electronic Ballast.