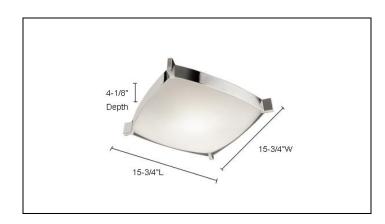

## DESCRIPTION

- Ceiling Mount (Medium)
- The LINEA Series 604 is all about graceful curves. The LINEA adjustable pendant drops elegantly into an elliptic band in chrome. A complementing wall sconce provides up/down illumination. Also included in the collection are energy efficient ceiling mounts in three sizes. Designed for effective lighting in offices, stores, and contemporary residential spaces.
- Includes: 3 interchangeable decorative acrylic ends in White, Orange and Red
- Energy Efficient
- Dimensions: 15-3/4"H x 15-3/4"W x 4-1/8"H
- Finish: Chrome with Frosted Diffuser Glass