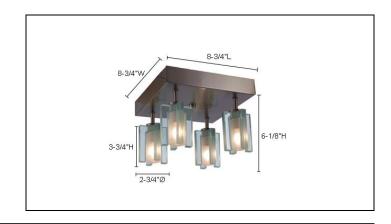

## DESCRIPTION

- 4-Light Ceiling Mount with Square Base.
- Akina Series 301 features a charming 4-point glass element, set perpendicularly over a frosted cylindrical core. The collection comprises of Ceiling Mounts from 1-light through 4-light, single and multiple pendants, as well as 1-light and 2-light Wall Sconces.
- Transformer: Built-In Electronic
- Glass Dimensions: 3-3/4"H x 2-3/4"Ø
- Fixture Dimensions: 8-3/4"L x 8-3/4"W x 6-1/8"H
- Canopy Finish: SN Satin Nickel