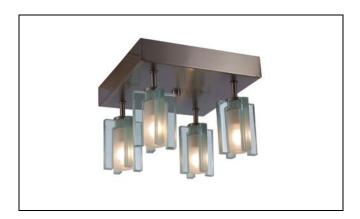

## **CATALOG INFORMATION**

MODEL

CM 301-4S AKINA

## DESCRIPTION

- 4-Light Ceiling Mount with Square Base.
- Akina Series 301 features a charming 4-point glass element, set perpendicularly over a frosted cylindrical core. The collection comprises of Ceiling Mounts from 1-light through 4-light, single and multiple pendants, as well as 1-light and 2-light Wall Sconces.
- Transformer: Built-In Electronic
- Glass Dimensions: 3-3/4"H x 2-3/4"Ø
- Fixture Dimensions: 8-3/4"L x 8-3/4"W x 6-1/8"H
- Canopy Finish: SN Satin Nickel