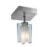

## DESCRIPTION

- 4-Light Ceiling Mount with Square Base.
- Akina Series 301 features a charming 4-point glass element, set perpendicularly over a frosted cylindrical core. The collection comprises of Ceiling Mounts from 1-light through 4-light, single and multiple pendants, as well as 1-light and 2-light Wall Sconces.
- Transformer: Built-In Electronic
- Glass Dimensions: 3-3/4"H x 2-3/4"Ø
- Fixture Dimensions: 8-3/4"L x 8-3/4"W x 6-1/8"H
- Canopy Finish: SN Satin Nickel

## LAMP:

(4) Halogen JC Bin-Pin 12V 35W (included).