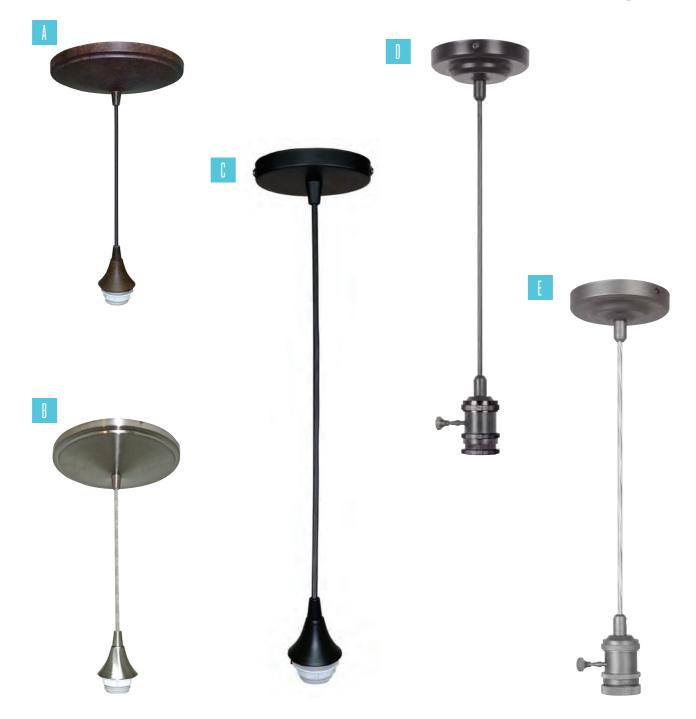

Design-A-Fixture

| SKU         | FINISH          | GLASS        | BULB TYPE            | SIZE                                       |
|-------------|-----------------|--------------|----------------------|--------------------------------------------|
|             |                 |              |                      |                                            |
| A CPM-1JBZ  | Aged Bronze     | Not Included | Medium Base, 1 x 60W | 4.25" Canopy (53" adjustable cord)         |
| CPM-1MBK    | Matte Black     | Not Included | Medium Base, 1 x 60W | 4.25" Canopy (53" adjustable cord)         |
| B CPM-1PNK  | Polished Nickel | Not Included | Medium Base, 1 x 60W | 4.25" Canopy (53" adjustable cord)         |
| CPM-1MWW    | Matte White     | Not Included | Medium Base, 1 x 60W | 4.25" Canopy (53" adjustable cord)         |
| MPA-2PNK    | Polished Nickel | Not Included | Medium Base, 1 x 60W | 48" H x 8" Canopy (48" adjustable cord)    |
| C MPA-2JBZ  | Aged Bronze     | Not Included | Medium Base, 1 x 60W | 48" H x 8" Canopy (48" adjustable cord)    |
| CPMK-1ABZ   | Antique Bronze  | Not Included | Medium Base, 1 x 60W | 96" H x 4.75" Canopy (96" adjustable cord) |
| E CPMK-1AGV | Aged Galvanized | Not Included | Medium Base, 1 x 60W | 96" H x 4.75" Canopy (96" adjustable cord) |