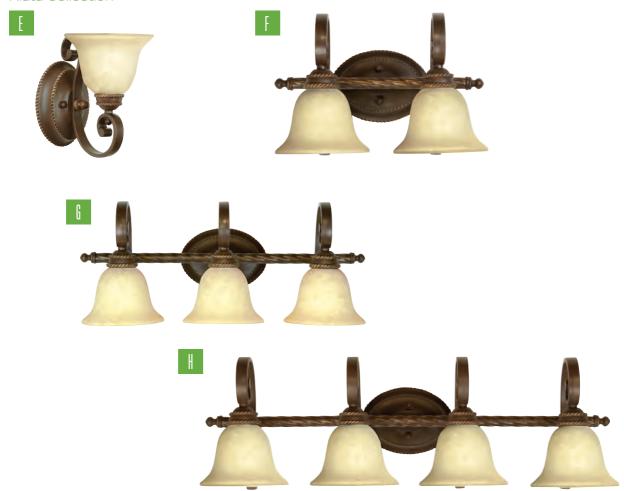

## Riata Collection

| ■ SKU        | TYPE   | FINISH                       | GLASS/SHADE    | BULB TYPE             | SIZE                          |
|--------------|--------|------------------------------|----------------|-----------------------|-------------------------------|
| 4 7500401044 |        |                              | T 0: 1         |                       |                               |
| A 7506AGVM1  | Vanity | Aged Bronze / Vintage Madera | Tea Stained    | Medium Base, 1 x 60W  | 12.25" H x 5.5" W x 11.5" E   |
| B 7516AGVM2  | Vanity | Aged Bronze / Vintage Madera | Tea Stained    | Medium Base, 2 x 60W  | 10.75" H x 17.25" W x 9.75" E |
| C 7525AGVM3  | Vanity | Aged Bronze / Vintage Madera | Tea Stained    | Medium Base, 3 x 60W  | 10.75" H x 26.13" W x 9.75" E |
| → 7535AGVM4  | Vanity | Aged Bronze / Vintage Madera | Tea Stained    | Medium Base, 4 x 60W  | 10.75" H x 34.75" W x 9.75" E |
| E 8107AG1    | Vanity | Aged Bronze                  | Antique Scavo  | Medium Base, 1 x 100W | 12" H x 7.5" W x 11.5" E      |
| F 8118AG2    | Vanity | Aged Bronze                  | Antique Scavo  | Medium Base, 2 x 100W | 11.25" H x 19" W x 11.5" E    |
| G 8128AG3    | Vanity | Aged Bronze                  | Antique Scavo  | Medium Base, 3 x 100W | 11.25" H x 29" W x 11.5" E    |
| H 8136AG4    | Vanity | Aged Bronze                  | Antique Scavo  | Medium Base, 4 x 100W | 11.25" H x 36.5" W x 11.5" E  |
| I 14905BNK1  | Vanity | Brushed Nickel               | Frosted White  | Medium Base, 1 x 60W  | 6.75" H x 4.25" W x 5.75" E   |
| J 14912BNK2  | Vanity | Brushed Nickel               | Frosted White  | Medium Base, 2 x 60W  | 7.25" H x 12" W x 5" E        |
| K 14921BNK3  | Vanity | Brushed Nickel               | Frosted White  | Medium Base, 3 x 60W  | 7.25" H x 20.5" W x 5.25" E   |
| L 14905OB1   | Vanity | Oiled Bronze                 | Veined Frosted | Medium Base, 1 x 60W  | 6.75" H x 4.25" W x 5.75" E   |
| M 14912OB2   | Vanity | Oiled Bronze                 | Veined Frosted | Medium Base, 2 x 60W  | 7.25" H x 12" W x 5" E        |
| N 149210B3   | Vanity | Oiled Bronze                 | Veined Frosted | Medium Base, 3 x 60W  | 7.25" H x 20.5" W x 5.25" E   |