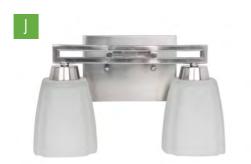

## Riata Collection

| ■ SKU        | TYPE   | FINISH                       | GLASS/SHADE    | BULB TYPE             | SIZE                          |
|--------------|--------|------------------------------|----------------|-----------------------|-------------------------------|
| 4 7500401044 |        |                              | T 0: 1         |                       |                               |
| A 7506AGVM1  | Vanity | Aged Bronze / Vintage Madera | Tea Stained    | Medium Base, 1 x 60W  | 12.25" H x 5.5" W x 11.5" E   |
| B 7516AGVM2  | Vanity | Aged Bronze / Vintage Madera | Tea Stained    | Medium Base, 2 x 60W  | 10.75" H x 17.25" W x 9.75" E |
| C 7525AGVM3  | Vanity | Aged Bronze / Vintage Madera | Tea Stained    | Medium Base, 3 x 60W  | 10.75" H x 26.13" W x 9.75" E |
| → 7535AGVM4  | Vanity | Aged Bronze / Vintage Madera | Tea Stained    | Medium Base, 4 x 60W  | 10.75" H x 34.75" W x 9.75" E |
| E 8107AG1    | Vanity | Aged Bronze                  | Antique Scavo  | Medium Base, 1 x 100W | 12" H x 7.5" W x 11.5" E      |
| F 8118AG2    | Vanity | Aged Bronze                  | Antique Scavo  | Medium Base, 2 x 100W | 11.25" H x 19" W x 11.5" E    |
| G 8128AG3    | Vanity | Aged Bronze                  | Antique Scavo  | Medium Base, 3 x 100W | 11.25" H x 29" W x 11.5" E    |
| H 8136AG4    | Vanity | Aged Bronze                  | Antique Scavo  | Medium Base, 4 x 100W | 11.25" H x 36.5" W x 11.5" E  |
| I 14905BNK1  | Vanity | Brushed Nickel               | Frosted White  | Medium Base, 1 x 60W  | 6.75" H x 4.25" W x 5.75" E   |
| J 14912BNK2  | Vanity | Brushed Nickel               | Frosted White  | Medium Base, 2 x 60W  | 7.25" H x 12" W x 5" E        |
| K 14921BNK3  | Vanity | Brushed Nickel               | Frosted White  | Medium Base, 3 x 60W  | 7.25" H x 20.5" W x 5.25" E   |
| L 14905OB1   | Vanity | Oiled Bronze                 | Veined Frosted | Medium Base, 1 x 60W  | 6.75" H x 4.25" W x 5.75" E   |
| M 14912OB2   | Vanity | Oiled Bronze                 | Veined Frosted | Medium Base, 2 x 60W  | 7.25" H x 12" W x 5" E        |
| N 149210B3   | Vanity | Oiled Bronze                 | Veined Frosted | Medium Base, 3 x 60W  | 7.25" H x 20.5" W x 5.25" E   |