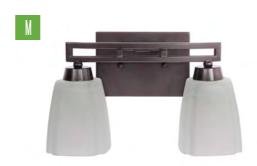

## Riata Collection

| ■ SKU        | TYPE   | FINISH                       | GLASS/SHADE    | BULB TYPE             | SIZE                          |
|--------------|--------|------------------------------|----------------|-----------------------|-------------------------------|
| 4 7500401044 |        |                              | T 0: 1         |                       |                               |
| A 7506AGVM1  | Vanity | Aged Bronze / Vintage Madera | Tea Stained    | Medium Base, 1 x 60W  | 12.25" H x 5.5" W x 11.5" E   |
| B 7516AGVM2  | Vanity | Aged Bronze / Vintage Madera | Tea Stained    | Medium Base, 2 x 60W  | 10.75" H x 17.25" W x 9.75" E |
| C 7525AGVM3  | Vanity | Aged Bronze / Vintage Madera | Tea Stained    | Medium Base, 3 x 60W  | 10.75" H x 26.13" W x 9.75" E |
| → 7535AGVM4  | Vanity | Aged Bronze / Vintage Madera | Tea Stained    | Medium Base, 4 x 60W  | 10.75" H x 34.75" W x 9.75" E |
| E 8107AG1    | Vanity | Aged Bronze                  | Antique Scavo  | Medium Base, 1 x 100W | 12" H x 7.5" W x 11.5" E      |
| F 8118AG2    | Vanity | Aged Bronze                  | Antique Scavo  | Medium Base, 2 x 100W | 11.25" H x 19" W x 11.5" E    |
| G 8128AG3    | Vanity | Aged Bronze                  | Antique Scavo  | Medium Base, 3 x 100W | 11.25" H x 29" W x 11.5" E    |
| H 8136AG4    | Vanity | Aged Bronze                  | Antique Scavo  | Medium Base, 4 x 100W | 11.25" H x 36.5" W x 11.5" E  |
| I 14905BNK1  | Vanity | Brushed Nickel               | Frosted White  | Medium Base, 1 x 60W  | 6.75" H x 4.25" W x 5.75" E   |
| J 14912BNK2  | Vanity | Brushed Nickel               | Frosted White  | Medium Base, 2 x 60W  | 7.25" H x 12" W x 5" E        |
| K 14921BNK3  | Vanity | Brushed Nickel               | Frosted White  | Medium Base, 3 x 60W  | 7.25" H x 20.5" W x 5.25" E   |
| L 14905OB1   | Vanity | Oiled Bronze                 | Veined Frosted | Medium Base, 1 x 60W  | 6.75" H x 4.25" W x 5.75" E   |
| M 14912OB2   | Vanity | Oiled Bronze                 | Veined Frosted | Medium Base, 2 x 60W  | 7.25" H x 12" W x 5" E        |
| N 149210B3   | Vanity | Oiled Bronze                 | Veined Frosted | Medium Base, 3 x 60W  | 7.25" H x 20.5" W x 5.25" E   |