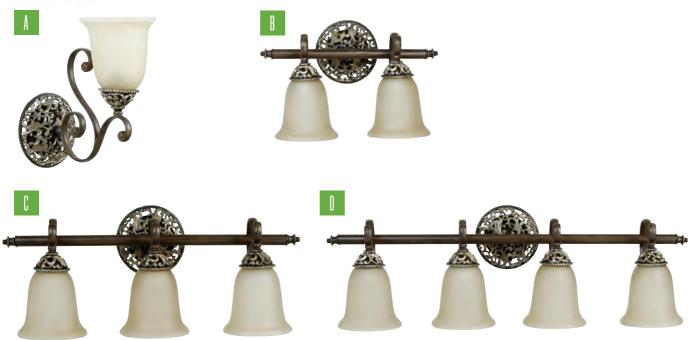

## Riata Collection

| ■ SKU        | TYPE   | FINISH                       | GLASS/SHADE    | BULB TYPE             | SIZE                          |
|--------------|--------|------------------------------|----------------|-----------------------|-------------------------------|
| 4 7500401044 |        |                              | T 0: 1         |                       |                               |
| A 7506AGVM1  | Vanity | Aged Bronze / Vintage Madera | Tea Stained    | Medium Base, 1 x 60W  | 12.25" H x 5.5" W x 11.5" E   |
| B 7516AGVM2  | Vanity | Aged Bronze / Vintage Madera | Tea Stained    | Medium Base, 2 x 60W  | 10.75" H x 17.25" W x 9.75" E |
| C 7525AGVM3  | Vanity | Aged Bronze / Vintage Madera | Tea Stained    | Medium Base, 3 x 60W  | 10.75" H x 26.13" W x 9.75" E |
| → 7535AGVM4  | Vanity | Aged Bronze / Vintage Madera | Tea Stained    | Medium Base, 4 x 60W  | 10.75" H x 34.75" W x 9.75" E |
| E 8107AG1    | Vanity | Aged Bronze                  | Antique Scavo  | Medium Base, 1 x 100W | 12" H x 7.5" W x 11.5" E      |
| F 8118AG2    | Vanity | Aged Bronze                  | Antique Scavo  | Medium Base, 2 x 100W | 11.25" H x 19" W x 11.5" E    |
| G 8128AG3    | Vanity | Aged Bronze                  | Antique Scavo  | Medium Base, 3 x 100W | 11.25" H x 29" W x 11.5" E    |
| H 8136AG4    | Vanity | Aged Bronze                  | Antique Scavo  | Medium Base, 4 x 100W | 11.25" H x 36.5" W x 11.5" E  |
| I 14905BNK1  | Vanity | Brushed Nickel               | Frosted White  | Medium Base, 1 x 60W  | 6.75" H x 4.25" W x 5.75" E   |
| J 14912BNK2  | Vanity | Brushed Nickel               | Frosted White  | Medium Base, 2 x 60W  | 7.25" H x 12" W x 5" E        |
| K 14921BNK3  | Vanity | Brushed Nickel               | Frosted White  | Medium Base, 3 x 60W  | 7.25" H x 20.5" W x 5.25" E   |
| L 14905OB1   | Vanity | Oiled Bronze                 | Veined Frosted | Medium Base, 1 x 60W  | 6.75" H x 4.25" W x 5.75" E   |
| M 14912OB2   | Vanity | Oiled Bronze                 | Veined Frosted | Medium Base, 2 x 60W  | 7.25" H x 12" W x 5" E        |
| N 149210B3   | Vanity | Oiled Bronze                 | Veined Frosted | Medium Base, 3 x 60W  | 7.25" H x 20.5" W x 5.25" E   |