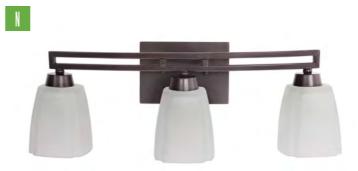

## Riata Collection

| ■ SKU        | TYPE   | FINISH                       | GLASS/SHADE    | BULB TYPE             | SIZE                          |
|--------------|--------|------------------------------|----------------|-----------------------|-------------------------------|
| 4 7500401044 |        |                              | T 0: 1         |                       |                               |
| A 7506AGVM1  | Vanity | Aged Bronze / Vintage Madera | Tea Stained    | Medium Base, 1 x 60W  | 12.25" H x 5.5" W x 11.5" E   |
| B 7516AGVM2  | Vanity | Aged Bronze / Vintage Madera | Tea Stained    | Medium Base, 2 x 60W  | 10.75" H x 17.25" W x 9.75" E |
| C 7525AGVM3  | Vanity | Aged Bronze / Vintage Madera | Tea Stained    | Medium Base, 3 x 60W  | 10.75" H x 26.13" W x 9.75" E |
| → 7535AGVM4  | Vanity | Aged Bronze / Vintage Madera | Tea Stained    | Medium Base, 4 x 60W  | 10.75" H x 34.75" W x 9.75" E |
| E 8107AG1    | Vanity | Aged Bronze                  | Antique Scavo  | Medium Base, 1 x 100W | 12" H x 7.5" W x 11.5" E      |
| F 8118AG2    | Vanity | Aged Bronze                  | Antique Scavo  | Medium Base, 2 x 100W | 11.25" H x 19" W x 11.5" E    |
| G 8128AG3    | Vanity | Aged Bronze                  | Antique Scavo  | Medium Base, 3 x 100W | 11.25" H x 29" W x 11.5" E    |
| H 8136AG4    | Vanity | Aged Bronze                  | Antique Scavo  | Medium Base, 4 x 100W | 11.25" H x 36.5" W x 11.5" E  |
| I 14905BNK1  | Vanity | Brushed Nickel               | Frosted White  | Medium Base, 1 x 60W  | 6.75" H x 4.25" W x 5.75" E   |
| J 14912BNK2  | Vanity | Brushed Nickel               | Frosted White  | Medium Base, 2 x 60W  | 7.25" H x 12" W x 5" E        |
| K 14921BNK3  | Vanity | Brushed Nickel               | Frosted White  | Medium Base, 3 x 60W  | 7.25" H x 20.5" W x 5.25" E   |
| L 14905OB1   | Vanity | Oiled Bronze                 | Veined Frosted | Medium Base, 1 x 60W  | 6.75" H x 4.25" W x 5.75" E   |
| M 14912OB2   | Vanity | Oiled Bronze                 | Veined Frosted | Medium Base, 2 x 60W  | 7.25" H x 12" W x 5" E        |
| N 149210B3   | Vanity | Oiled Bronze                 | Veined Frosted | Medium Base, 3 x 60W  | 7.25" H x 20.5" W x 5.25" E   |