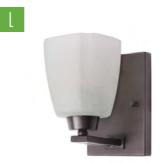

## Riata Collection

| ■ SKU        | TYPE   | FINISH                       | GLASS/SHADE    | BULB TYPE             | SIZE                          |
|--------------|--------|------------------------------|----------------|-----------------------|-------------------------------|
| 4 7500401044 |        |                              | T 0: 1         |                       |                               |
| A 7506AGVM1  | Vanity | Aged Bronze / Vintage Madera | Tea Stained    | Medium Base, 1 x 60W  | 12.25" H x 5.5" W x 11.5" E   |
| B 7516AGVM2  | Vanity | Aged Bronze / Vintage Madera | Tea Stained    | Medium Base, 2 x 60W  | 10.75" H x 17.25" W x 9.75" E |
| C 7525AGVM3  | Vanity | Aged Bronze / Vintage Madera | Tea Stained    | Medium Base, 3 x 60W  | 10.75" H x 26.13" W x 9.75" E |
| → 7535AGVM4  | Vanity | Aged Bronze / Vintage Madera | Tea Stained    | Medium Base, 4 x 60W  | 10.75" H x 34.75" W x 9.75" E |
| E 8107AG1    | Vanity | Aged Bronze                  | Antique Scavo  | Medium Base, 1 x 100W | 12" H x 7.5" W x 11.5" E      |
| F 8118AG2    | Vanity | Aged Bronze                  | Antique Scavo  | Medium Base, 2 x 100W | 11.25" H x 19" W x 11.5" E    |
| G 8128AG3    | Vanity | Aged Bronze                  | Antique Scavo  | Medium Base, 3 x 100W | 11.25" H x 29" W x 11.5" E    |
| H 8136AG4    | Vanity | Aged Bronze                  | Antique Scavo  | Medium Base, 4 x 100W | 11.25" H x 36.5" W x 11.5" E  |
| I 14905BNK1  | Vanity | Brushed Nickel               | Frosted White  | Medium Base, 1 x 60W  | 6.75" H x 4.25" W x 5.75" E   |
| J 14912BNK2  | Vanity | Brushed Nickel               | Frosted White  | Medium Base, 2 x 60W  | 7.25" H x 12" W x 5" E        |
| K 14921BNK3  | Vanity | Brushed Nickel               | Frosted White  | Medium Base, 3 x 60W  | 7.25" H x 20.5" W x 5.25" E   |
| L 14905OB1   | Vanity | Oiled Bronze                 | Veined Frosted | Medium Base, 1 x 60W  | 6.75" H x 4.25" W x 5.75" E   |
| M 14912OB2   | Vanity | Oiled Bronze                 | Veined Frosted | Medium Base, 2 x 60W  | 7.25" H x 12" W x 5" E        |
| N 149210B3   | Vanity | Oiled Bronze                 | Veined Frosted | Medium Base, 3 x 60W  | 7.25" H x 20.5" W x 5.25" E   |