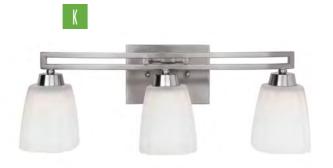

## Riata Collection

| ■ SKU        | TYPE   | FINISH                       | GLASS/SHADE    | BULB TYPE             | SIZE                          |
|--------------|--------|------------------------------|----------------|-----------------------|-------------------------------|
| 4 7500401044 |        |                              | T 0: 1         |                       |                               |
| A 7506AGVM1  | Vanity | Aged Bronze / Vintage Madera | Tea Stained    | Medium Base, 1 x 60W  | 12.25" H x 5.5" W x 11.5" E   |
| B 7516AGVM2  | Vanity | Aged Bronze / Vintage Madera | Tea Stained    | Medium Base, 2 x 60W  | 10.75" H x 17.25" W x 9.75" E |
| C 7525AGVM3  | Vanity | Aged Bronze / Vintage Madera | Tea Stained    | Medium Base, 3 x 60W  | 10.75" H x 26.13" W x 9.75" E |
| → 7535AGVM4  | Vanity | Aged Bronze / Vintage Madera | Tea Stained    | Medium Base, 4 x 60W  | 10.75" H x 34.75" W x 9.75" E |
| E 8107AG1    | Vanity | Aged Bronze                  | Antique Scavo  | Medium Base, 1 x 100W | 12" H x 7.5" W x 11.5" E      |
| F 8118AG2    | Vanity | Aged Bronze                  | Antique Scavo  | Medium Base, 2 x 100W | 11.25" H x 19" W x 11.5" E    |
| G 8128AG3    | Vanity | Aged Bronze                  | Antique Scavo  | Medium Base, 3 x 100W | 11.25" H x 29" W x 11.5" E    |
| H 8136AG4    | Vanity | Aged Bronze                  | Antique Scavo  | Medium Base, 4 x 100W | 11.25" H x 36.5" W x 11.5" E  |
| I 14905BNK1  | Vanity | Brushed Nickel               | Frosted White  | Medium Base, 1 x 60W  | 6.75" H x 4.25" W x 5.75" E   |
| J 14912BNK2  | Vanity | Brushed Nickel               | Frosted White  | Medium Base, 2 x 60W  | 7.25" H x 12" W x 5" E        |
| K 14921BNK3  | Vanity | Brushed Nickel               | Frosted White  | Medium Base, 3 x 60W  | 7.25" H x 20.5" W x 5.25" E   |
| L 14905OB1   | Vanity | Oiled Bronze                 | Veined Frosted | Medium Base, 1 x 60W  | 6.75" H x 4.25" W x 5.75" E   |
| M 14912OB2   | Vanity | Oiled Bronze                 | Veined Frosted | Medium Base, 2 x 60W  | 7.25" H x 12" W x 5" E        |
| N 149210B3   | Vanity | Oiled Bronze                 | Veined Frosted | Medium Base, 3 x 60W  | 7.25" H x 20.5" W x 5.25" E   |