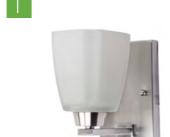

## Riata Collection

| ■ SKU        | TYPE   | FINISH                       | GLASS/SHADE    | BULB TYPE             | SIZE                          |
|--------------|--------|------------------------------|----------------|-----------------------|-------------------------------|
| 4 7500401044 |        |                              | T 0: 1         |                       |                               |
| A 7506AGVM1  | Vanity | Aged Bronze / Vintage Madera | Tea Stained    | Medium Base, 1 x 60W  | 12.25" H x 5.5" W x 11.5" E   |
| B 7516AGVM2  | Vanity | Aged Bronze / Vintage Madera | Tea Stained    | Medium Base, 2 x 60W  | 10.75" H x 17.25" W x 9.75" E |
| C 7525AGVM3  | Vanity | Aged Bronze / Vintage Madera | Tea Stained    | Medium Base, 3 x 60W  | 10.75" H x 26.13" W x 9.75" E |
| → 7535AGVM4  | Vanity | Aged Bronze / Vintage Madera | Tea Stained    | Medium Base, 4 x 60W  | 10.75" H x 34.75" W x 9.75" E |
| E 8107AG1    | Vanity | Aged Bronze                  | Antique Scavo  | Medium Base, 1 x 100W | 12" H x 7.5" W x 11.5" E      |
| F 8118AG2    | Vanity | Aged Bronze                  | Antique Scavo  | Medium Base, 2 x 100W | 11.25" H x 19" W x 11.5" E    |
| G 8128AG3    | Vanity | Aged Bronze                  | Antique Scavo  | Medium Base, 3 x 100W | 11.25" H x 29" W x 11.5" E    |
| H 8136AG4    | Vanity | Aged Bronze                  | Antique Scavo  | Medium Base, 4 x 100W | 11.25" H x 36.5" W x 11.5" E  |
| I 14905BNK1  | Vanity | Brushed Nickel               | Frosted White  | Medium Base, 1 x 60W  | 6.75" H x 4.25" W x 5.75" E   |
| J 14912BNK2  | Vanity | Brushed Nickel               | Frosted White  | Medium Base, 2 x 60W  | 7.25" H x 12" W x 5" E        |
| K 14921BNK3  | Vanity | Brushed Nickel               | Frosted White  | Medium Base, 3 x 60W  | 7.25" H x 20.5" W x 5.25" E   |
| L 14905OB1   | Vanity | Oiled Bronze                 | Veined Frosted | Medium Base, 1 x 60W  | 6.75" H x 4.25" W x 5.75" E   |
| M 14912OB2   | Vanity | Oiled Bronze                 | Veined Frosted | Medium Base, 2 x 60W  | 7.25" H x 12" W x 5" E        |
| N 149210B3   | Vanity | Oiled Bronze                 | Veined Frosted | Medium Base, 3 x 60W  | 7.25" H x 20.5" W x 5.25" E   |