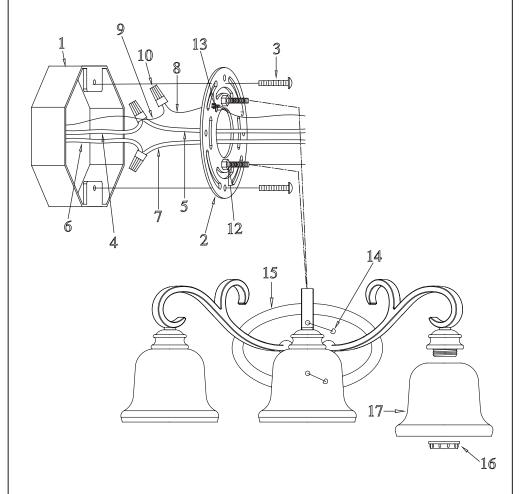

#### ASSEMBLY AND INSTALLATION

- 1. Remove the DECORATIVE NUTS (14) and the HEX NUTS (12) from the FIXTURE SCREWS (12).
- 2. Screw the FIXTURE SCREWS (12) into the MOUNTNG PLATE (2) and thread the HEX NUTS (12) onto the FIXTURE SCREWS (12), as shown. Secure FIXTURE SCREWS (12) by tightening the HEX NUTS (12) against the MOUNTING PLATE (2).
- 3. Carefully pass the power SUPPLY WIRES (4 & 6) and the SUPPLY GROUND WIRE (9) through the center hole of the MOUNTING PLATE (2). Secure the MOUNTING PLATE (2) to the OUTLET BOX (1) (not included) with existing OUTLET BOX SCREWS and WASHERS (3).
- 4. Attach the BLACK SUPPLY WIRE (4) to the SMOOTH (or BLACK) FIXTURE LEAD WIRE (5) with WIRE CONNECTOR (10). In the same manner, attach the WHITE SUPPLY WIRE (6) to the RIBBED (or WHITE) FIXTURE LEAD WIRE (7). Loop the SUPPLY GROUND WIRE (9) around the GROUND SCREW (13) in the MOUNTING PLATE (2). [Note: Be sure to provide an extra 3in. length of the SUPPLY GROUND WIRE (9) for connection to the FIXTURE GROUND WIRE (8).1 Tighten the GROUND SCREW (13). Connect the remaining SUPPLY GROUND WIRE (9) to the FIXTURE GROUND WIRE (8) using a WIRE CONNECTOR (10). Push wiring and connections inside the OUTLET BOX (1).
- 5. Place the FIXTURE (15) over the FIXTURE SCREWS (12) and secure with the DECORATIVE NUTS (14) provided.
- 6. Remove SOCKET RINGS (16), Slide the GLASS SHADES (17) over the sockets and secure with the SOCKET RINGS (16).
- 7. Install bulbs, MAXIMUM 100W.

## **3-LIGHT VANITY BAR**

- 1. OUTLET BOX (NOT INCLUDED)
- 2. MOUNTING PLATE
- 3. OUTLET BOX SCREW and WASHER (pre-attached to outlet box)
- 4. BLACK SUPPLY WIRE (not included)
- 5. SMOOTH (or BLACK) FIXTURE LEAD WIRE
- 6. WHITE SUPPLY WIRE (not included)
- 7. RIBBED (or WHITE) FIXTURE LEAD WIRE
- 8. FIXTURE GROUND WIRE

- 9. SUPPLY GROUND WIRE (not included)
- 10. WIRE CONNECTORS
- 12. FIXTURE SCREW and HEX NUT (pre-attached)
- 13. GROUND SCREW (pre-attached)
- 14. DECORATIVE NUT
- 15. FIXTURE
- 16. SOCKET RING
- 17. GLASS SHADE