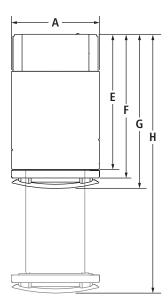

### DIMENSIONS AS INSTALLED

SIDE VIEW

| MODEL #                                                                         |                                                                                                                                                                                                                                                                                                                                                                                                                                                                                                                                                                          | TC707                                                                                                                                                                                                                                                                                                                                                                                                                                                                                                                                                                                                                                                                                                                                                                                                                                                                                                                                                                                                                                                                                                                                                                                                                                              |                                                                                                                                                                                                                                                                                                                                                                                                                                                                                                                                                                                                                                                                                                                                                                                                                                                                                                                                                                                                                                                                                                                                                                        | TC607                                                                                                                                                                                                                                                                                                                                                                                                                                                                                                                                                                                                                                                                                                                                                                                                                                                                                                    |  |
|---------------------------------------------------------------------------------|--------------------------------------------------------------------------------------------------------------------------------------------------------------------------------------------------------------------------------------------------------------------------------------------------------------------------------------------------------------------------------------------------------------------------------------------------------------------------------------------------------------------------------------------------------------------------|----------------------------------------------------------------------------------------------------------------------------------------------------------------------------------------------------------------------------------------------------------------------------------------------------------------------------------------------------------------------------------------------------------------------------------------------------------------------------------------------------------------------------------------------------------------------------------------------------------------------------------------------------------------------------------------------------------------------------------------------------------------------------------------------------------------------------------------------------------------------------------------------------------------------------------------------------------------------------------------------------------------------------------------------------------------------------------------------------------------------------------------------------------------------------------------------------------------------------------------------------|------------------------------------------------------------------------------------------------------------------------------------------------------------------------------------------------------------------------------------------------------------------------------------------------------------------------------------------------------------------------------------------------------------------------------------------------------------------------------------------------------------------------------------------------------------------------------------------------------------------------------------------------------------------------------------------------------------------------------------------------------------------------------------------------------------------------------------------------------------------------------------------------------------------------------------------------------------------------------------------------------------------------------------------------------------------------------------------------------------------------------------------------------------------------|----------------------------------------------------------------------------------------------------------------------------------------------------------------------------------------------------------------------------------------------------------------------------------------------------------------------------------------------------------------------------------------------------------------------------------------------------------------------------------------------------------------------------------------------------------------------------------------------------------------------------------------------------------------------------------------------------------------------------------------------------------------------------------------------------------------------------------------------------------------------------------------------------------|--|
|                                                                                 | in                                                                                                                                                                                                                                                                                                                                                                                                                                                                                                                                                                       | cm                                                                                                                                                                                                                                                                                                                                                                                                                                                                                                                                                                                                                                                                                                                                                                                                                                                                                                                                                                                                                                                                                                                                                                                                                                                 | in                                                                                                                                                                                                                                                                                                                                                                                                                                                                                                                                                                                                                                                                                                                                                                                                                                                                                                                                                                                                                                                                                                                                                                     | cm                                                                                                                                                                                                                                                                                                                                                                                                                                                                                                                                                                                                                                                                                                                                                                                                                                                                                                       |  |
| Height to top of drawer (min.)                                                  | 33¾                                                                                                                                                                                                                                                                                                                                                                                                                                                                                                                                                                      | 85.7                                                                                                                                                                                                                                                                                                                                                                                                                                                                                                                                                                                                                                                                                                                                                                                                                                                                                                                                                                                                                                                                                                                                                                                                                                               | 33¾                                                                                                                                                                                                                                                                                                                                                                                                                                                                                                                                                                                                                                                                                                                                                                                                                                                                                                                                                                                                                                                                                                                                                                    | 85.7                                                                                                                                                                                                                                                                                                                                                                                                                                                                                                                                                                                                                                                                                                                                                                                                                                                                                                     |  |
| Height to top of handle (min.)<br>Euro-Style (color-coordinating)               | 31¾                                                                                                                                                                                                                                                                                                                                                                                                                                                                                                                                                                      | 79.6                                                                                                                                                                                                                                                                                                                                                                                                                                                                                                                                                                                                                                                                                                                                                                                                                                                                                                                                                                                                                                                                                                                                                                                                                                               | 31¾                                                                                                                                                                                                                                                                                                                                                                                                                                                                                                                                                                                                                                                                                                                                                                                                                                                                                                                                                                                                                                                                                                                                                                    | 79.6                                                                                                                                                                                                                                                                                                                                                                                                                                                                                                                                                                                                                                                                                                                                                                                                                                                                                                     |  |
| Pro-Style <sup>®</sup> Stainless                                                |                                                                                                                                                                                                                                                                                                                                                                                                                                                                                                                                                                          | —                                                                                                                                                                                                                                                                                                                                                                                                                                                                                                                                                                                                                                                                                                                                                                                                                                                                                                                                                                                                                                                                                                                                                                                                                                                  | 31½                                                                                                                                                                                                                                                                                                                                                                                                                                                                                                                                                                                                                                                                                                                                                                                                                                                                                                                                                                                                                                                                                                                                                                    | 80.0                                                                                                                                                                                                                                                                                                                                                                                                                                                                                                                                                                                                                                                                                                                                                                                                                                                                                                     |  |
| Height to bottom of drawer<br>(min.)                                            | 41/2                                                                                                                                                                                                                                                                                                                                                                                                                                                                                                                                                                     | 11.4                                                                                                                                                                                                                                                                                                                                                                                                                                                                                                                                                                                                                                                                                                                                                                                                                                                                                                                                                                                                                                                                                                                                                                                                                                               | 41/2                                                                                                                                                                                                                                                                                                                                                                                                                                                                                                                                                                                                                                                                                                                                                                                                                                                                                                                                                                                                                                                                                                                                                                   | 11.4                                                                                                                                                                                                                                                                                                                                                                                                                                                                                                                                                                                                                                                                                                                                                                                                                                                                                                     |  |
| Height of recessed compactor (min.)                                             | 341/8                                                                                                                                                                                                                                                                                                                                                                                                                                                                                                                                                                    | 86.7                                                                                                                                                                                                                                                                                                                                                                                                                                                                                                                                                                                                                                                                                                                                                                                                                                                                                                                                                                                                                                                                                                                                                                                                                                               | 341/8                                                                                                                                                                                                                                                                                                                                                                                                                                                                                                                                                                                                                                                                                                                                                                                                                                                                                                                                                                                                                                                                                                                                                                  | 86.7                                                                                                                                                                                                                                                                                                                                                                                                                                                                                                                                                                                                                                                                                                                                                                                                                                                                                                     |  |
| Depth with drawer fully<br>open including handle (min.)<br>Euro-Style Stainless | 44                                                                                                                                                                                                                                                                                                                                                                                                                                                                                                                                                                       | 111.5                                                                                                                                                                                                                                                                                                                                                                                                                                                                                                                                                                                                                                                                                                                                                                                                                                                                                                                                                                                                                                                                                                                                                                                                                                              |                                                                                                                                                                                                                                                                                                                                                                                                                                                                                                                                                                                                                                                                                                                                                                                                                                                                                                                                                                                                                                                                                                                                                                        |                                                                                                                                                                                                                                                                                                                                                                                                                                                                                                                                                                                                                                                                                                                                                                                                                                                                                                          |  |
| Pro-Style <sup>®</sup> Stainless panel kit                                      |                                                                                                                                                                                                                                                                                                                                                                                                                                                                                                                                                                          | _                                                                                                                                                                                                                                                                                                                                                                                                                                                                                                                                                                                                                                                                                                                                                                                                                                                                                                                                                                                                                                                                                                                                                                                                                                                  | 445/8                                                                                                                                                                                                                                                                                                                                                                                                                                                                                                                                                                                                                                                                                                                                                                                                                                                                                                                                                                                                                                                                                                                                                                  | 113.4                                                                                                                                                                                                                                                                                                                                                                                                                                                                                                                                                                                                                                                                                                                                                                                                                                                                                                    |  |
| Depth with handle (min.)<br>Euro-Style Stainless                                | 26 <sup>1</sup> /4                                                                                                                                                                                                                                                                                                                                                                                                                                                                                                                                                       | 66.7                                                                                                                                                                                                                                                                                                                                                                                                                                                                                                                                                                                                                                                                                                                                                                                                                                                                                                                                                                                                                                                                                                                                                                                                                                               |                                                                                                                                                                                                                                                                                                                                                                                                                                                                                                                                                                                                                                                                                                                                                                                                                                                                                                                                                                                                                                                                                                                                                                        |                                                                                                                                                                                                                                                                                                                                                                                                                                                                                                                                                                                                                                                                                                                                                                                                                                                                                                          |  |
| Pro-Style <sup>®</sup> Stainless panel kit                                      |                                                                                                                                                                                                                                                                                                                                                                                                                                                                                                                                                                          | —                                                                                                                                                                                                                                                                                                                                                                                                                                                                                                                                                                                                                                                                                                                                                                                                                                                                                                                                                                                                                                                                                                                                                                                                                                                  | 267/8                                                                                                                                                                                                                                                                                                                                                                                                                                                                                                                                                                                                                                                                                                                                                                                                                                                                                                                                                                                                                                                                                                                                                                  | 68.3                                                                                                                                                                                                                                                                                                                                                                                                                                                                                                                                                                                                                                                                                                                                                                                                                                                                                                     |  |
| Depth with drawer (min.)<br>Euro-Style Stainless                                | 24¾                                                                                                                                                                                                                                                                                                                                                                                                                                                                                                                                                                      | 61.7                                                                                                                                                                                                                                                                                                                                                                                                                                                                                                                                                                                                                                                                                                                                                                                                                                                                                                                                                                                                                                                                                                                                                                                                                                               |                                                                                                                                                                                                                                                                                                                                                                                                                                                                                                                                                                                                                                                                                                                                                                                                                                                                                                                                                                                                                                                                                                                                                                        |                                                                                                                                                                                                                                                                                                                                                                                                                                                                                                                                                                                                                                                                                                                                                                                                                                                                                                          |  |
| Pro-Style <sup>®</sup> Stainless panel kit                                      |                                                                                                                                                                                                                                                                                                                                                                                                                                                                                                                                                                          |                                                                                                                                                                                                                                                                                                                                                                                                                                                                                                                                                                                                                                                                                                                                                                                                                                                                                                                                                                                                                                                                                                                                                                                                                                                    | 243/8                                                                                                                                                                                                                                                                                                                                                                                                                                                                                                                                                                                                                                                                                                                                                                                                                                                                                                                                                                                                                                                                                                                                                                  | 61.7                                                                                                                                                                                                                                                                                                                                                                                                                                                                                                                                                                                                                                                                                                                                                                                                                                                                                                     |  |
| Depth without drawer (min.)                                                     | 23                                                                                                                                                                                                                                                                                                                                                                                                                                                                                                                                                                       | 58.3                                                                                                                                                                                                                                                                                                                                                                                                                                                                                                                                                                                                                                                                                                                                                                                                                                                                                                                                                                                                                                                                                                                                                                                                                                               | 23                                                                                                                                                                                                                                                                                                                                                                                                                                                                                                                                                                                                                                                                                                                                                                                                                                                                                                                                                                                                                                                                                                                                                                     | 58.3                                                                                                                                                                                                                                                                                                                                                                                                                                                                                                                                                                                                                                                                                                                                                                                                                                                                                                     |  |
|                                                                                 | Height to top of drawer (min.)<br>Height to top of handle (min.)<br>Euro-Style (color-coordinating)<br>Pro-Style® Stainless<br>Height to bottom of drawer<br>(min.)<br>Height of recessed compactor<br>(min.)<br>Depth with drawer fully<br>open including handle (min.)<br>Euro-Style Stainless<br>Pro-Style® Stainless panel kit<br>Depth with handle (min.)<br>Euro-Style Stainless<br>Pro-Style® Stainless panel kit<br>Depth with drawer (min.)<br>Euro-Style Stainless<br>Pro-Style Stainless<br>Pro-Style Stainless<br>Pro-Style Stainless<br>Pro-Style Stainless | inHeight to top of drawer (min.)Beight to top of handle (min.)Euro-Style (color-coordinating)Buro-Style StainlessPro-Style® StainlessHeight to bottom of drawer(min.)Height of recessed compactor(min.)Depth with drawer fullyopen including handle (min.)Euro-Style® Stainless panel kitPro-Style® Stainless panel kitPro-Style® Stainless panel kitDepth with drawer (min.)Euro-Style Stainless panel kitDepth with drawer (min.)Euro-Style® Stainless panel kitPro-Style® Stainless panel kitDepth with drawer (min.)Euro-Style Stainless panel kitPro-Style® Stainless panel kitDepth with drawer (min.)Euro-Style® Stainless panel kitDepth with drawer (min.)Euro-Style® Stainless panel kitPro-Style® Stainless panel kitHeight drawer (min.)Euro-Style® Stainless panel kitHei | incmHeight to top of drawer (min.)33¾85.7Height to top of handle (min.)<br>Euro-Style (color-coordinating)31¾79.6Pro-Style® Stainless——Height to bottom of drawer<br>(min.)4½11.4Height of recessed compactor<br>(min.)34⅛86.7Depth with drawer fully<br>open including handle (min.)<br>Euro-Style® Stainless panel kit——Depth with handle (min.)<br>Euro-Style Stainless panel kit——Depth with handle (min.)<br>Euro-Style Stainless panel kit——Depth with drawer (min.)<br>Euro-Style Stainless panel kit——Pro-Style® S | incminHeight to top of drawer (min.)33¾85.733¾Height to top of handle (min.)31¾79.631⅓Euro-Style (color-coordinating)31¾79.631⅓Pro-Style® Stainless——31½Height to bottom of drawer<br>(min.)4½11.44½Height of recessed compactor<br>(min.)34⅓86.734⅓Depth with drawer fully<br>open including handle (min.)<br>Euro-Style® Stainless panel kit——445%Depth with handle (min.)<br>Euro-Style Stainless panel kit——26⅓66.7—Pro-Style® Stainless panel kit——26⅛66.7—Pro-Style® Stainless panel kit——26⅛66.7—Pro-Style® Stainless panel kit——26⅛61.7—Pro-Style® Stainless panel kit——24⅓61.7—Pro-Style® Stainless panel kit——24⅓24⅓61.7—Pro-Style® Stainless panel kit——24⅓61.7—Pro-Style® Stainless panel kit——24⅓61.7Pro-Style® |  |

\*Add up to  $\frac{1}{2}$ " (1.3 cm) to height with leg levelers fully extended.