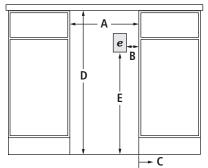

### OPENING/CLEARANCE DIMENSIONS

FRONT VIEW

| <b>IMPORTANT:</b> Dimensional specifications are provided for planning purposes only.                       |  |  |  |  |
|-------------------------------------------------------------------------------------------------------------|--|--|--|--|
| Do not make any cutouts based on this information. Refer to the Installation or Use & Care Guide            |  |  |  |  |
| before selecting cabinetry, verifying electrical/gas connections, making cutouts or beginning installation. |  |  |  |  |
| All Jenn-Air <sup>®</sup> appliances are appropriately UL, CUL or CSA approved.                             |  |  |  |  |

| MODEL # |                                                                      | TC707<br>TC607 |      |
|---------|----------------------------------------------------------------------|----------------|------|
|         |                                                                      | in             | cm   |
| Α       | Width (min.)                                                         | 15¼            | 38.7 |
| В       | Electrical outlet – distance from left- or right-hand side (min.)    | 3              | 74.6 |
| с       | Clearance required for bag removal – right-hand side (min.)          | 6              | 15.2 |
| D       | Height (min.)                                                        | 34¼            | 87.0 |
| Е       | Electrical outlet – distance from floor (min.)                       | 18             | 45.7 |
| F       | Clearance required for drawer removal (min.)                         | 23             | 58.4 |
| G       | Depth (min.)                                                         | 24             | 61.0 |
| е       | Recommended electrical connection location (left or right-hand side) |                |      |