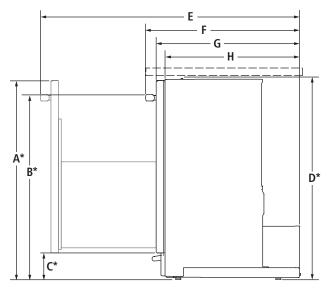

### OPENING/CLEARANCE DIMENSIONS

FRONT VIEW

| <b>IMPORTANT:</b> Dimensional specifications are provided for planning purposes only.                       |  |  |  |  |
|-------------------------------------------------------------------------------------------------------------|--|--|--|--|
| Do not make any cutouts based on this information. Refer to the Installation or Use & Care Guide            |  |  |  |  |
| before selecting cabinetry, verifying electrical/gas connections, making cutouts or beginning installation. |  |  |  |  |
| All Jenn-Air <sup>®</sup> appliances are appropriately UL, CUL or CSA approved.                             |  |  |  |  |

| MODEL # |                                                                      | TC707<br>TC607 |      |
|---------|----------------------------------------------------------------------|----------------|------|
|         |                                                                      | in             | cm   |
| Α       | Width (min.)                                                         | 15¼            | 38.7 |
| В       | Electrical outlet – distance from left- or right-hand side (min.)    | 3              | 74.6 |
| с       | Clearance required for bag removal – right-hand side (min.)          | 6              | 15.2 |
| D       | Height (min.)                                                        | 34¼            | 87.0 |
| Е       | Electrical outlet – distance from floor (min.)                       | 18             | 45.7 |
| F       | Clearance required for drawer removal (min.)                         | 23             | 58.4 |
| G       | Depth (min.)                                                         | 24             | 61.0 |
| е       | Recommended electrical connection location (left or right-hand side) |                |      |