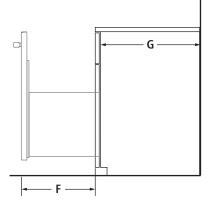

### OPENING/CLEARANCE DIMENSIONS

FRONT VIEW

| <b>IMPORTANT:</b> Dimensional specifications are provided for planning purposes only.                       |  |  |  |  |
|-------------------------------------------------------------------------------------------------------------|--|--|--|--|
| Do not make any cutouts based on this information. Refer to the Installation or Use & Care Guide            |  |  |  |  |
| before selecting cabinetry, verifying electrical/gas connections, making cutouts or beginning installation. |  |  |  |  |
| All Jenn-Air <sup>®</sup> appliances are appropriately UL, CUL or CSA approved.                             |  |  |  |  |

| MODEL # |                                                                      | TC707<br>TC607 |      |
|---------|----------------------------------------------------------------------|----------------|------|
|         |                                                                      | in             | cm   |
| Α       | Width (min.)                                                         | 15¼            | 38.7 |
| В       | Electrical outlet – distance from left- or right-hand side (min.)    | 3              | 74.6 |
| с       | Clearance required for bag removal – right-hand side (min.)          | 6              | 15.2 |
| D       | Height (min.)                                                        | 34¼            | 87.0 |
| Е       | Electrical outlet – distance from floor (min.)                       | 18             | 45.7 |
| F       | Clearance required for drawer removal (min.)                         | 23             | 58.4 |
| G       | Depth (min.)                                                         | 24             | 61.0 |
| е       | Recommended electrical connection location (left or right-hand side) |                |      |