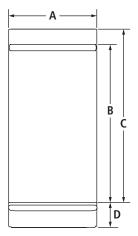

#### PRODUCT DIMENSIONS

FRONT VIEW

TOP VIEW

| MODEL # |                                                                       | ТС707                         |       | TC607 |       |
|---------|-----------------------------------------------------------------------|-------------------------------|-------|-------|-------|
|         |                                                                       | in                            | cm    | in    | cm    |
| Α       | Width of drawer                                                       | 15                            | 38.0  | 15    | 38.0  |
| В       | Height to top of handle<br>Euro-Style Stainless                       | 267/8                         | 68.2  | 26%   | 68.2  |
|         | Pro-Style <sup>®</sup> Stainless panel kit                            |                               |       | 27    | 68.6  |
| С       | Height of drawer                                                      | 291/4                         | 74.2  | 291/4 | 74.2  |
| D       | Height of toe plate                                                   | 4 <sup>1</sup> / <sub>8</sub> | 10.6  | 41/8  | 10.6  |
| Е       | Depth without drawer                                                  | 23                            | 58.3  | 23    | 58.3  |
| F       | Depth with drawer<br>Euro-Style Stainless                             | 243/8                         | 61.7  |       |       |
|         | Pro-Style <sup>®</sup> Stainless panel kit                            |                               |       | 243/8 | 61.7  |
| G       | Depth with handle<br>Euro-Style Stainless                             | 26¼                           | 66.7  |       |       |
|         | Pro-Style <sup>®</sup> Stainless panel kit                            |                               |       | 267/8 | 68.3  |
| н       | Depth with drawer fully open including handle<br>Euro-Style Stainless | 44                            | 111.5 | _     |       |
|         | Pro-Style <sup>®</sup> Stainless panel kit                            | _                             |       | 441/8 | 113.4 |