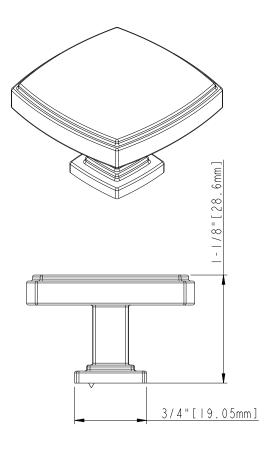

ACCESSORY:

SCREW:8-32XI" IPCS

BREAK AWAY SCREW: 8-32x45 IPCS ALL SCREW MATERIAL: STEEL-SAE1006

|                                                                                                                                                                                 | ITEM#;                                |        |              | MATERIAL:  |           |
|---------------------------------------------------------------------------------------------------------------------------------------------------------------------------------|---------------------------------------|--------|--------------|------------|-----------|
| hardware                                                                                                                                                                        | I 4 I E                               |        |              | Zamak 3    |           |
| resources                                                                                                                                                                       |                                       |        |              | WEIGHT:    |           |
| . 650 011 665                                                                                                                                                                   | Finish:                               |        |              |            |           |
| PROPRIETARY AND CONFIDENTIAL                                                                                                                                                    |                                       |        |              | PROJECTION | 口為        |
| THE INFORMATION CONTAINED                                                                                                                                                       |                                       |        |              |            |           |
| IN THIS DRAWING IS THE SOLE PROPERTY OF HARDWARE RESOURCES INC. ANY REPRODUCTION IN PART OR AS A WHOLE WITHOUT THE WENTTEN PREMISSION OF HARDWARE RESOURCES INC. IS PROHIBITED. | TOLERANCE UNLESS OTHERWISE SPECIFIED: | UNITS: | DRAWN BY:    |            | DATE:     |
|                                                                                                                                                                                 |                                       |        | Alexar       | rder.W     | Aug-04-20 |
|                                                                                                                                                                                 |                                       | SIZE:  | APPROVED BY: |            | DATE:     |
|                                                                                                                                                                                 |                                       |        |              |            |           |
|                                                                                                                                                                                 |                                       | SHEET: | RELEASE LEV  | EL:        | REVISION: |
|                                                                                                                                                                                 | DO NOT SCALE DRAWING                  |        |              |            |           |