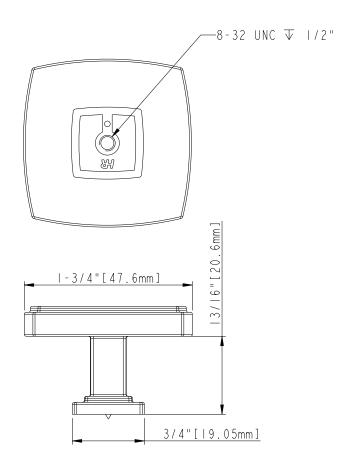

ACCESSORY:

SCREW:8-32XI" IPCS

BREAK AWAY SCREW: 8-32x45 IPCS ALL SCREW MATERIAL: STEEL-SAE1006

|                                                                                                                                                                                 | ITEM#;                                |        |              | MATERIAL:  |           |
|---------------------------------------------------------------------------------------------------------------------------------------------------------------------------------|---------------------------------------|--------|--------------|------------|-----------|
| hardware                                                                                                                                                                        | I 4 I E                               |        |              | Zamak 3    |           |
| resources                                                                                                                                                                       |                                       |        |              | WEIGHT:    |           |
| . 650 011 665                                                                                                                                                                   | Finish:                               |        |              |            |           |
| PROPRIETARY AND CONFIDENTIAL                                                                                                                                                    |                                       |        |              | PROJECTION | 口為        |
| THE INFORMATION CONTAINED                                                                                                                                                       |                                       |        |              |            |           |
| IN THIS DRAWING IS THE SOLE PROPERTY OF HARDWARE RESOURCES INC. ANY REPRODUCTION IN PART OR AS A WHOLE WITHOUT THE WENTTEN PREMISSION OF HARDWARE RESOURCES INC. IS PROHIBITED. | TOLERANCE UNLESS OTHERWISE SPECIFIED: | UNITS: | DRAWN BY:    |            | DATE:     |
|                                                                                                                                                                                 |                                       |        | Alexar       | rder.W     | Aug-04-20 |
|                                                                                                                                                                                 |                                       | SIZE:  | APPROVED BY: |            | DATE:     |
|                                                                                                                                                                                 |                                       |        |              |            |           |
|                                                                                                                                                                                 |                                       | SHEET: | RELEASE LEV  | EL:        | REVISION: |
|                                                                                                                                                                                 | DO NOT SCALE DRAWING                  |        |              |            |           |