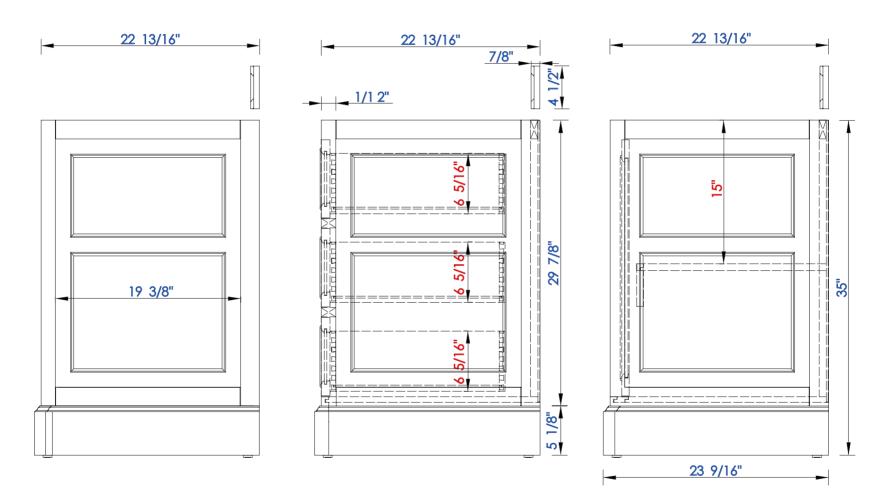

825-V48-BNM 825-V48-BW 825-V48-SL JAMES MARTIN

VANITIES

De Soto 48" Single Vanity

Diagrams with Dimensions page 03 of 03

NOTE ONE: Countertops are not shown in these diagrams. (Cabinet Only)

NOTE TWO: Wood Backsplash (Shown) is designed for the molding detail to align with sinks in James Martin's Optional Countertops. Customer's own countertops and sinks may align differently,and modification may be required.