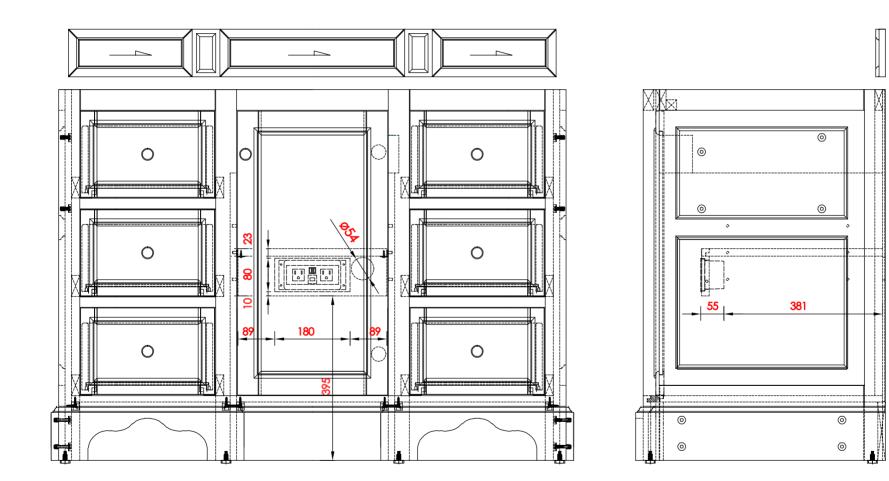

Please consult our website for Countertop Diagrams: www.jamesmartinvanities.com

1219 mm

JAMES MARTIN

De Soto 1219mm Single Vanity

page 01 of 03

NOTE ONE: Countertops are not shown in these diagrams. (Cabinet Only)

NOTE TWO: Wood Backsplash (Shown) is designed for the molding detail to align with sinks in James Martin's Optional Countertops. Customer's own countertops and sinks may align differently, and modification may be required. Please consult our website for Countertop Diagrams: www.jamesmartinvanities.com

1219 mm

JAMES MARTIN