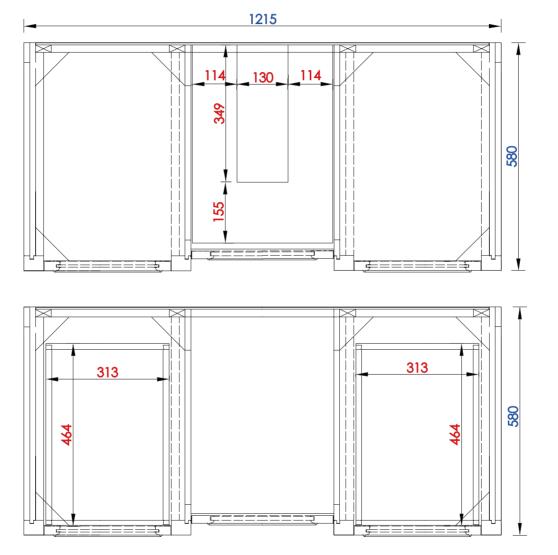

## De Soto 48" Single Vanity

Diagrams with Dimensions page 02 of 03

VANITIES 47 13/16"  $\sim$ 4 7/16" 5 1/8" 4 7/16" 3/4" က 13/16" ส ٥ F  $\overline{\phantom{a}}$ 12 5/16" 12 5/16" 13/16" 1/4" 8 1/4" ส ω -<u>-</u>\_\_\_

NOTE ONE: Countertops are not shown in these diagrams. (Cabinet Only) NOTE TWO: Internal Shelves(Shown) are designed to align with sinks in James Martin's Optional Countertops. Customer's own countertops and sink may align differently, and modification may be required. Please consult our website for Countertop Diagrams: www.jamesmartinvanities.com