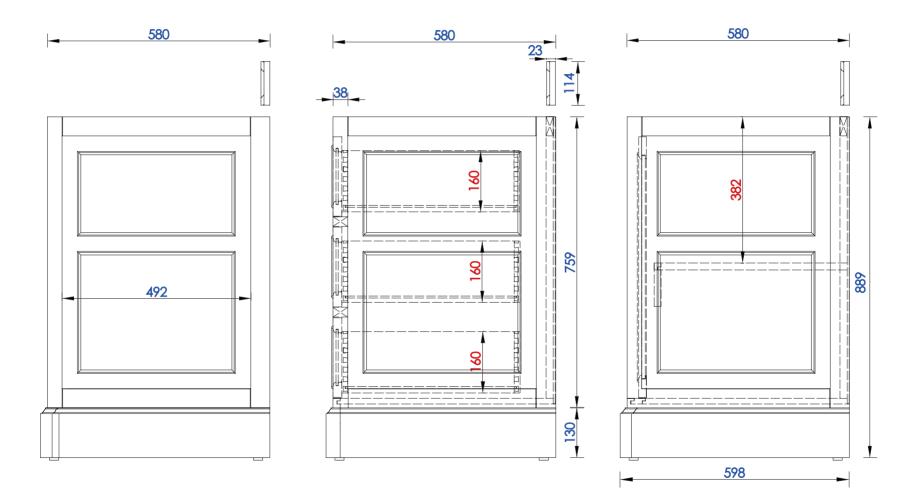

825-V48-BNM 825-V48-BW 825-V48-SL JAMES MARTIN

VANITIES

De Soto 48" Single Vanity

Diagrams with Dimensions page 03 of 03

NOTE ONE: Countertops are not shown in these diagrams. (Cabinet Only)

NOTE TWO: Wood Backsplash (Shown) is designed for the molding detail to align with sinks in James Martin's Optional Countertops. Customer's own countertops and sinks may align differently,and modification may be required.

Please consult our website for Countertop Diagrams: www.jamesmartinvanities.com

1219 mm

JAMES MARTIN

De Soto 1219mm Single Vanity

page 01 of 03

NOTE ONE: Countertops are not shown in these diagrams. (Cabinet Only)

NOTE TWO: Wood Backsplash (Shown) is designed for the molding detail to align with sinks in James Martin's Optional Countertops. Customer's own countertops and sinks may align differently, and modification may be required. Please consult our website for Countertop Diagrams: www.jamesmartinvanities.com