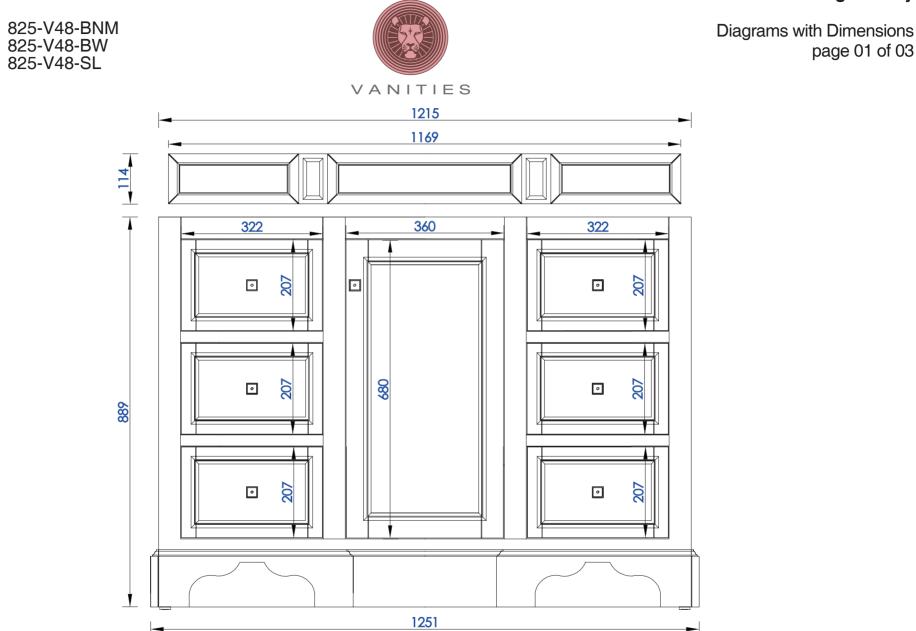

## De Soto 48" Single Vanity

**Diagrams with Dimensions** 

page 01 of 03

825-V48-BNM 825-V48-BW 825-V48-SL

VANITIES

NOTE ONE: Countertops are not shown in these diagrams. (Cabinet Only)

NOTE TWO: Wood Backsplash (Shown) is designed for the molding detail to align with sinks in James Martin's Optional Countertops. Customer's own countertops and sinks may align differently,and modification may be required. Please consult our website for Countertop Diagrams: www.jamesmartinvanities.com

825-V48-BNM

825-V48-BW

825-V48-SL

11

JAMES MARTIN