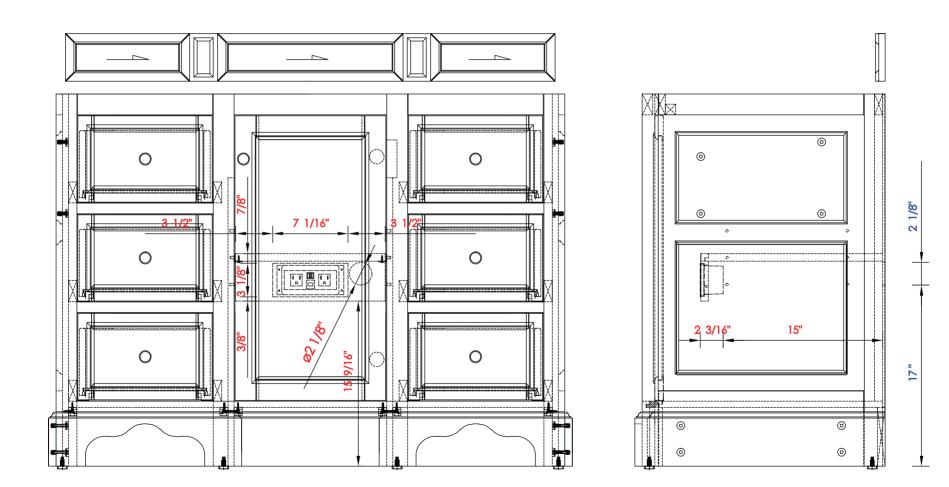

## De Soto 48" Single Vanity

**Diagrams with Dimensions** 

page 01 of 03

825-V48-BNM 825-V48-BW 825-V48-SL

VANITIES

NOTE ONE: Countertops are not shown in these diagrams. (Cabinet Only)

NOTE TWO: Wood Backsplash (Shown) is designed for the molding detail to align with sinks in James Martin's Optional Countertops. Customer's own countertops and sinks may align differently,and modification may be required. Please consult our website for Countertop Diagrams: www.jamesmartinvanities.com

825-V48-BNM

825-V48-BW

825-V48-SL

11

JAMES MARTIN