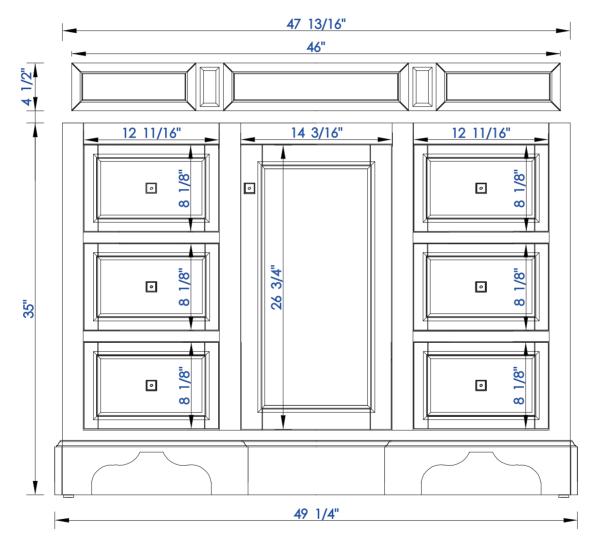

## De Soto 48" Single Vanity

Diagrams with Dimensions page 02 of 03

VANITIES 47 13/16"  $\sim$ 4 7/16" 5 1/8" 4 7/16" 3/4" က 13/16" ส ٥ F  $\overline{\phantom{a}}$ 12 5/16" 12 5/16" 13/16" 1/4" 8 1/4" ส ω -<u>-</u>\_\_\_

NOTE ONE: Countertops are not shown in these diagrams. (Cabinet Only) NOTE TWO: Internal Shelves(Shown) are designed to align with sinks in James Martin's Optional Countertops. Customer's own countertops and sink may align differently, and modification may be required. Please consult our website for Countertop Diagrams: www.jamesmartinvanities.com