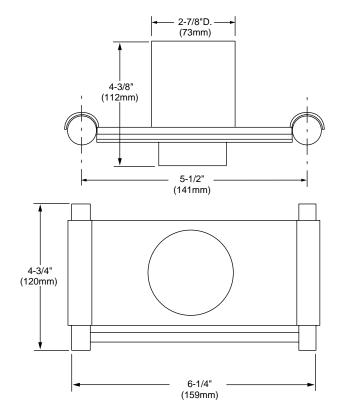

## Features:

- European Minimalist Design
- Solid Brass Construction
- Concealed Mounting
- Stainless Steel Tumbler Holder
- Glass Tumbler

|                       | Product Number |
|-----------------------|----------------|
| Børma by Jado Tumbler | 014/141        |

| Available Finishes: |     |
|---------------------|-----|
| Polished Chrome     | 100 |

**IMPORTANT:** Dimensions of faucets are nominal and may vary within the range of tolerances extablished by ANSI Standard A112.18.1 These Measurements are subject to change or cancellation. No responsibility is assumed for use of superseded or voided pages.