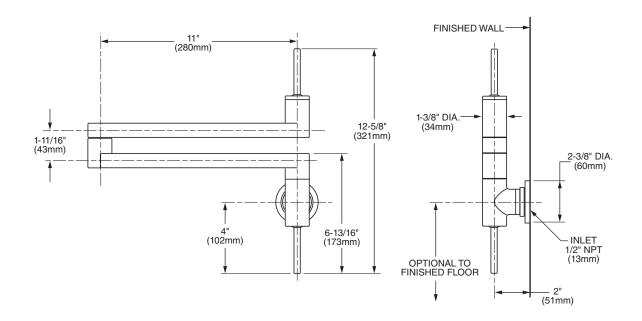

## Features:

- · Modern, simple culinary design
- · Ceramic disc valves
- Two-piece adjustable arm folds out of the way when not in use
- · Spout extends 22"
- Designed for cold water attachment
- Single hole wall mount and single control actuator
- Lead Free Faucet contains  $\leq$  0.25% total lead content by weighted volume
- 3.0 GPM (11.4L/min) flow rate at 45 psi