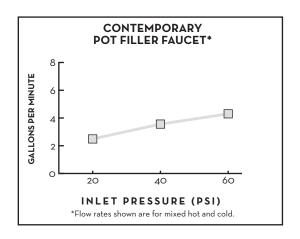

## Features:

- · Modern, simple culinary design
- · Ceramic disc valves
- Two-piece adjustable arm folds out of the way when not in use
- · Spout extends 22"
- Designed for cold water attachment
- Single hole wall mount and single control actuator
- Lead Free Faucet contains  $\leq$  0.25% total lead content by weighted volume
- 3.0 GPM (11.4L/min) flow rate at 45 psi