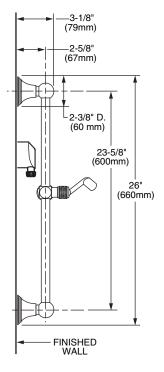

**HAND SHOWER** 

**ADJUSTABLE BAR** 

ROUGH-IN DIAGRAM FOR WALL BRACKET AND WALL ELBOW SHOWN ON REVERSE SIDE

## **CODES & STANDARDS**

These products meet and exceed the following codes and standards:

ASME A112.18.1 CSA B125

**WALL BRACKET** 

**WALL ELBOW** 

**IMPORTANT:** These measurements are subject to change or cancellation. No responsibility is assumed for use of superseded or voided pages.