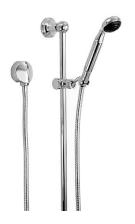

## Features:

- 5 ft. (1.5m) Metal Hose
- Hand Shower includes flow restrictor

Pictured: 859/928 Hand Shower Set on Adjustable Bar

| Maximum I | <b>Hand Shower</b> | Flow Rate: 2 | 2.5 gpm | (9.5L/min) |
|-----------|--------------------|--------------|---------|------------|
|-----------|--------------------|--------------|---------|------------|

| Rough & Trim Options                                                                                                 | Product Number |
|----------------------------------------------------------------------------------------------------------------------|----------------|
| Hand Shower                                                                                                          | 861/008        |
| Complete Personal Hand Shower Set Includes Hand Shower, Wall Elbow, Hose & Wall Bracket                              | 859/023        |
| Complete Personal Hand Shower Set<br>on Adjustable Bar -<br>-Includes Hand Shower, Wall Elbow, Hose & Adjustable Bar | 859/928        |
| Adjustable Hand Shower Bar Only                                                                                      | 859/218        |