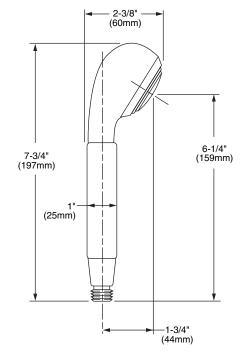

**HAND SHOWER** 

**ADJUSTABLE BAR** 

ROUGH-IN DIAGRAM FOR WALL BRACKET AND WALL ELBOW SHOWN ON REVERSE SIDE