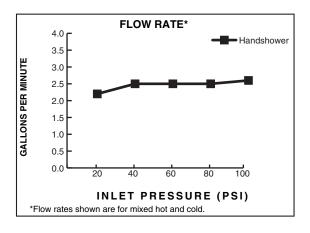

## Features:

- 5 ft. (1.5m) Metal Hose
- Hand Shower includes flow restrictor

Pictured: 859/928 Hand Shower Set on Adjustable Bar

| Maximum I | <b>Hand Shower</b> | Flow Rate: 2 | 2.5 gpm | (9.5L/min) |
|-----------|--------------------|--------------|---------|------------|
|-----------|--------------------|--------------|---------|------------|