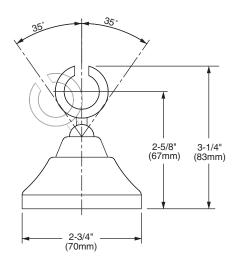

**HAND SHOWER** 

**ADJUSTABLE BAR** 

ROUGH-IN DIAGRAM FOR WALL BRACKET AND WALL ELBOW SHOWN ON REVERSE SIDE