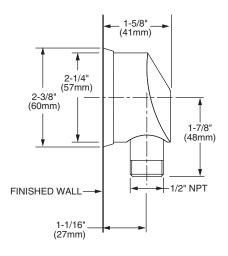

## **CODES & STANDARDS**

These products meet and exceed the following codes and standards:

ASME A112.18.1 CSA B125

**WALL BRACKET** 

**WALL ELBOW** 

**IMPORTANT:** These measurements are subject to change or cancellation. No responsibility is assumed for use of superseded or voided pages.