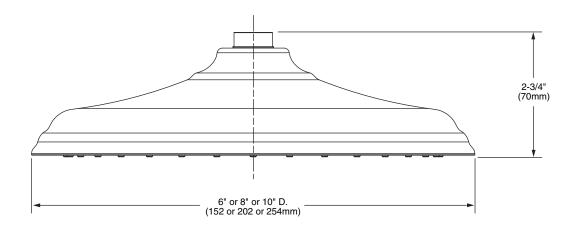

Maximum Flow Rate: 2.5 GPM (9.5L/min)

|                     | Product Number |
|---------------------|----------------|
| 6" Rain Showerhead  | 860/106        |
| 8" Rain Showerhead  | 860/108        |
| 10" Rain Showerhead | 860/110        |