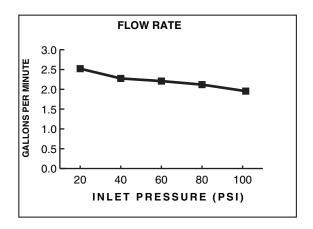

Maximum Flow Rate: 2.5 GPM (9.5L/min)

|                     | Product Number |
|---------------------|----------------|
| 6" Rain Showerhead  | 860/106        |
| 8" Rain Showerhead  | 860/108        |
| 10" Rain Showerhead | 860/110        |