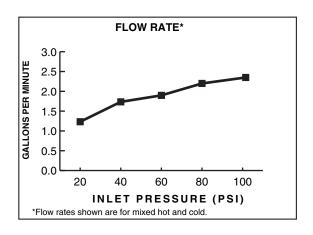

## Features:

- Ceramic disc valve cartridge
- 10-7/8" Swing Spout
- Pull down sprayer with stainless steel hose protector coil
- Dual function spray with volume control

Maximum Flow Rate: 2.2 GPM (8.3L/min)