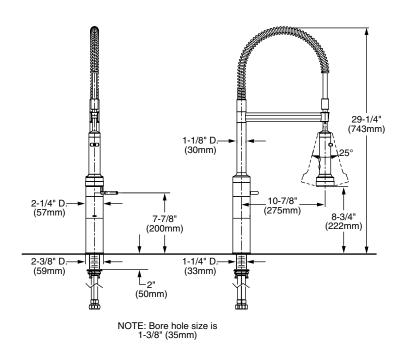

## Single Lever Semi-Professional Kitchen Faucet

## Features:

- Ceramic disc valve cartridge
- 10-7/8" Swing Spout
- Pull down sprayer with stainless steel hose protector coil
- Dual function spray with volume control

Maximum Flow Rate: 2.2 GPM (8.3L/min)