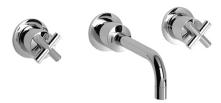

## Features:

- Cast brass spout and side valves
- Ceramic disc valve cartridge

Maximum Flow Rate: 2.2 GPM (8.3L/min)

| Kit Options                  | Handle Type | Product Number |
|------------------------------|-------------|----------------|
| Two-Handle Wall Mount Faucet | Cross       | 832/340        |