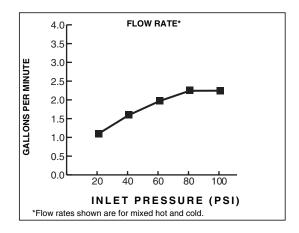

## Features:

- Cast brass spout and side valves
- Ceramic disc valve cartridge

Maximum Flow Rate: 2.2 GPM (8.3L/min)

| Kit Options                  | Handle Type | Product Number |
|------------------------------|-------------|----------------|
| Two-Handle Wall Mount Faucet | Cross       | 832/340        |