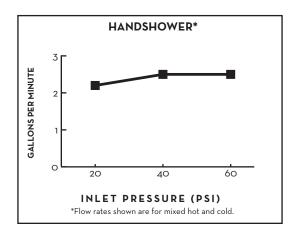

## Features:

- Contemporary single function hand shower
- Includes flow restrictor
- 1/2"-14 NPSM hose connection
- Maximum Hand Shower Flow Rate: 2.5 GPM (9.5L/min)

| Description              | Product Number |
|--------------------------|----------------|
| Contemporary Hand Shower | 848/008        |