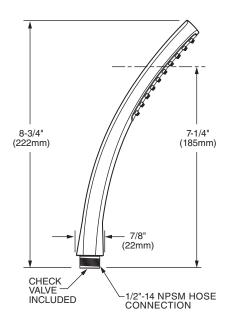

## Features:

- Contemporary single function hand shower
- Includes flow restrictor
- 1/2"-14 NPSM hose connection
- Maximum Hand Shower Flow Rate: 2.5 GPM (9.5L/min)

| Description              | Product Number |
|--------------------------|----------------|
| Contemporary Hand Shower | 848/008        |