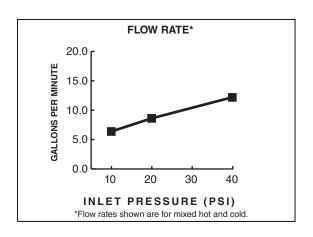

## Features:

- Five-Function Traditional Hand Shower
- 6" center to center spread installation
- Hand Shower features 5 ft (1.5m) decorative metal hose
- Drain not included

E

- Available with Cross or Lever Handles
- Porcelain handle buttons
- Maximum Hand Shower Flow Rate: 2.5 GPM (9.5L/min)