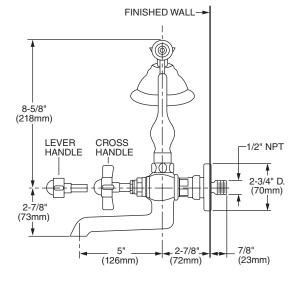

NOTE: MOUNTING HOLES ARE 1-3/8" D. (35mm)

IMPORTANT: These measurements are subject to change or cancellation. No responsibility is assumed for use of superseded or voided pages.