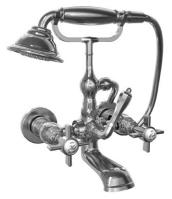

Pictured: 845/028 Wall Mount Tub Filler with Cross Handles

|                                        | Handle Type | Product Number |
|----------------------------------------|-------------|----------------|
| Wall Mount Tub Filler with Hand Shower | Cross       | 845/028        |
| Wall Mount Tub Filler with Hand Shower | Lever       | 845/038        |