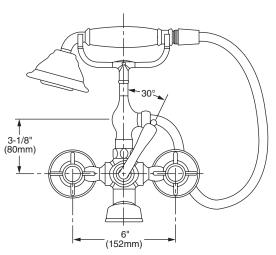

## Features:

- Five-Function Traditional Hand Shower
- 6" center to center spread installation
- Hand Shower features 5 ft (1.5m) decorative metal hose
- Drain not included

E

- Available with Cross or Lever Handles
- Porcelain handle buttons
- Maximum Hand Shower Flow Rate: 2.5 GPM (9.5L/min)

|                                        | Handle Type | Product Number |
|----------------------------------------|-------------|----------------|
| Wall Mount Tub Filler with Hand Shower | Cross       | 845/028        |
| Wall Mount Tub Filler with Hand Shower | Lever       | 845/038        |