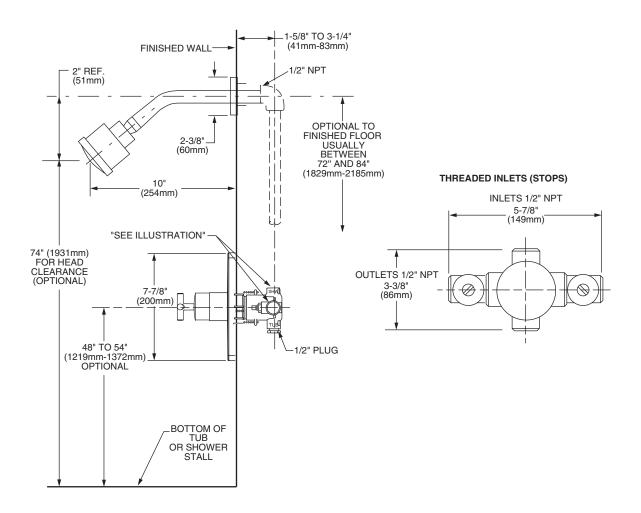

ROUGH-IN DIAGRAM SHOWN ON REVERSE SIDE

<sup>\*\*</sup>Pressure Balance Shower Valve Trim Only