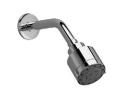

Pictured: 832/450 Shower Set

Showerhead Maximum Flow Rate: 2.5 GPM (9.5L/min)

| Kit Options         | Handle Type | Product Number |
|---------------------|-------------|----------------|
| Shower Set          | Cross       | 832/450        |
| PB Shower Valve Set | Cross       | 832/130        |