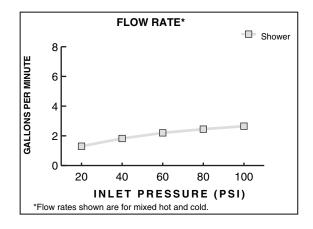

Pictured: 832/450 Shower Set

Showerhead Maximum Flow Rate: 2.5 GPM (9.5L/min)

| Kit Options         | Handle Type | Product Number |
|---------------------|-------------|----------------|
| Shower Set          | Cross       | 832/450        |
| PB Shower Valve Set | Cross       | 832/130        |