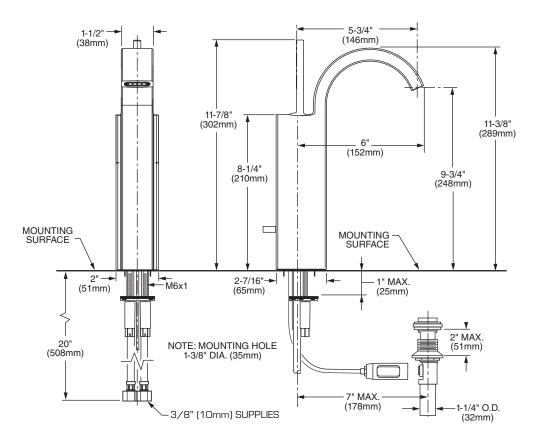

## Features:

- European Minimalist Design
- · Cast brass spout and body
- Joystick Multiport ceramic disc valve cartridge
- For use with above counter china and vessels
- 5-3/4" spout
- Available with and without Speed Connect® 1-1/4" drain assembly
- Lead Free Faucet contains ≤ 0.25% total lead content by weighted volume
- Maximum Flow Rate: 1.5 GPM (5.7L/min)

|                                       | Handle Type | Product Number |
|---------------------------------------|-------------|----------------|
| Vessel Monoblock Faucet with drain    | Lever       | 831/701        |
| Vessel Monoblock Faucet without drain | Lever       | 831/711        |