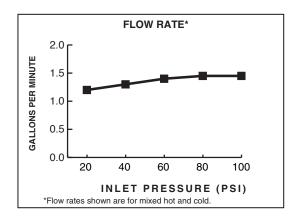

## Features:

- European Minimalist Design
- · Cast brass spout and body
- Joystick Multiport ceramic disc valve cartridge
- For use with above counter china and vessels
- 5-3/4" spout
- Available with and without Speed Connect® 1-1/4" drain assembly
- Lead Free Faucet contains ≤ 0.25% total lead content by weighted volume
- Maximum Flow Rate: 1.5 GPM (5.7L/min)