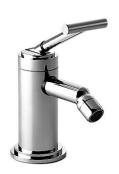

## New Haven Single Lever Bidet Faucet

## Features:

- Ceramic disc valve cartridge
- Cast brass construction
- Integral vacuum breaker with transfer valve
- Diverter controls water flow between douche spray and flushing rim
- 3/8" Compression Flexible Hose Connections
- Includes 1-1/4" drain assembly