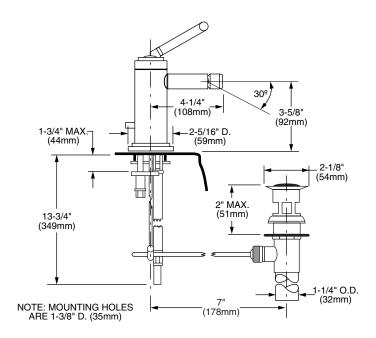

IMORTANT: These measurements are subject to change or cancellation. No resposibility is assumed for use of superseded or voided pages.