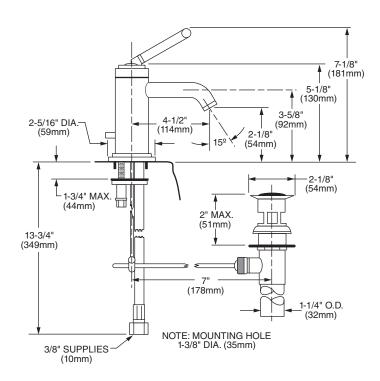

## Features:

- · Cast brass spout and body
- 4-1/2" spout
- Includes 1-1/4" drain assembly
- Lead Free Faucet contains ≤ 0.25% total lead content by weighted volume
- Maximum Flow Rate: 1.5 GPM (5.7L/min)