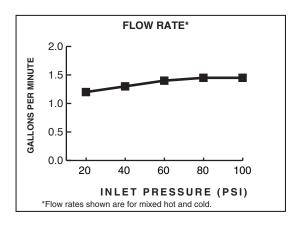

## Features:

- · Cast brass spout and body
- 4-1/2" spout
- Includes 1-1/4" drain assembly
- Lead Free Faucet contains ≤ 0.25% total lead content by weighted volume
- Maximum Flow Rate: 1.5 GPM (5.7L/min)