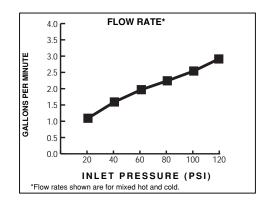

## Features:

- European Minimalist Design
- Cast brass spout and body
- Washerless Ceramic disc valve cartridge
- For use with above counter china and vessels
- 4-7/8" spout

Maximum Flow Rate: 2.2 GPM (8.3L/min)