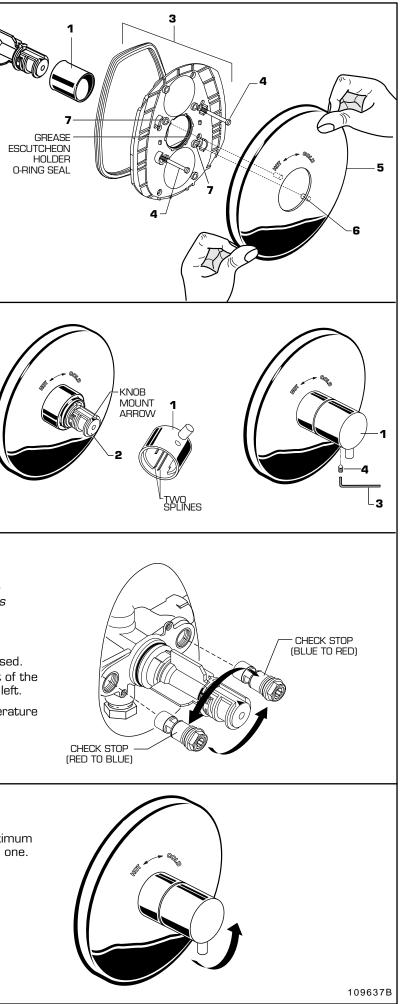

## **TRIM INSTALLATION** Push CAP (1) over the O-RING SEAL (2). Push ESCUTCHEON HOLDER and SEAL (3) with lightly greased O-ring seal over CAP (1) and secure with SCREWS (4). ■ Align PINS (6) on back side of ESCUTCHEON (5) with the TWO HOLES (7) in ESCUTCHEON HOLDER (3) and press ESCUTCHEON (5) flush against finished wall 3 HANDLE INSTALLATION Align the two splines in LEVER HANDLE (1) with the knob mount arrow and push LEVER HANDLE (1) onto KNOB MOUNT (2). ■ With (2.5 mm) HEX WRENCH (3)(supplied) tighten SET SCREW (4) in HANDLE (1). TRANSPOSED SUPPLY PIPING Should the hot and cold water supply pipes have been transposed making adjustment impossible, proceed as follows: ■ Shut off water supply. Remove handle and rim Remove check stops and re-install them transposed. ■ Important note: RED CHECK STOP is now on the right of the mixer body and the BLUE CHECK STOP is now on the left. Turn the water supply back on and perform the temperature adjustment in step 1. 5 **OPERATING THE VALVE** ■ Rotate handle counter-clockwise from cold to the maximum hot temperature desired that was preselected in step one.