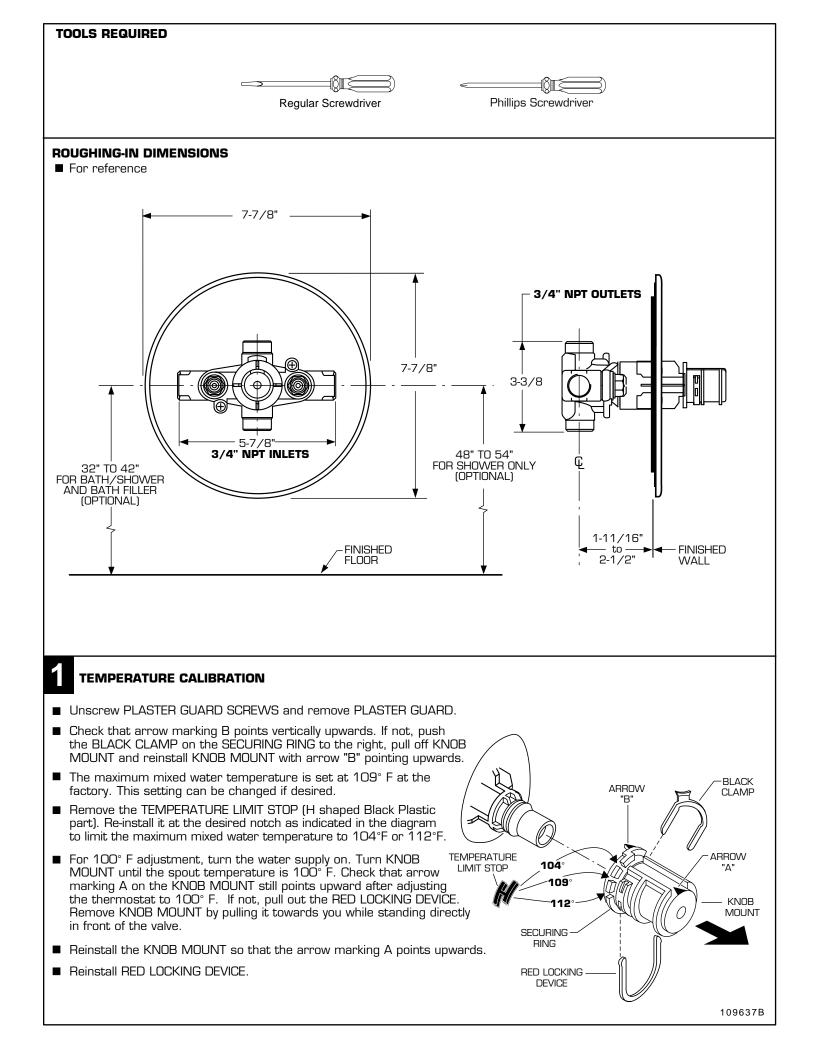

## **TRIM INSTALLATION** Push CAP (1) over the O-RING SEAL (2). Push ESCUTCHEON HOLDER and SEAL (3) with lightly greased O-ring seal over CAP (1) and secure with SCREWS (4). ■ Align PINS (6) on back side of ESCUTCHEON (5) with the TWO HOLES (7) in ESCUTCHEON HOLDER (3) and press ESCUTCHEON (5) flush against finished wall 3 HANDLE INSTALLATION Align the two splines in LEVER HANDLE (1) with the knob mount arrow and push LEVER HANDLE (1) onto KNOB MOUNT (2). ■ With (2.5 mm) HEX WRENCH (3)(supplied) tighten SET SCREW (4) in HANDLE (1). TRANSPOSED SUPPLY PIPING Should the hot and cold water supply pipes have been transposed making adjustment impossible, proceed as follows: ■ Shut off water supply. Remove handle and rim Remove check stops and re-install them transposed. ■ Important note: RED CHECK STOP is now on the right of the mixer body and the BLUE CHECK STOP is now on the left. Turn the water supply back on and perform the temperature adjustment in step 1. 5 **OPERATING THE VALVE** ■ Rotate handle counter-clockwise from cold to the maximum hot temperature desired that was preselected in step one.