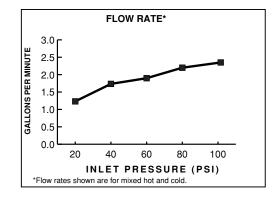

Maximum Flow Rate: 2.2 GPM (8.3L/min)

|                                    | Product Number |
|------------------------------------|----------------|
| Børma by Jado Widespread<br>Faucet | 814/003        |