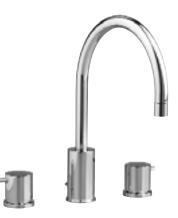

## **BORMA** by JADO<sup>\*</sup> Widespread Lavatory Faucet

Features:

- European Minimalist Design
- Cast brass spout and side valves
- Ceramic disc valve cartridge
- 7-7/8" spout
- 6" 12" flexible installation
- Includes 1-1/4" drain assembly