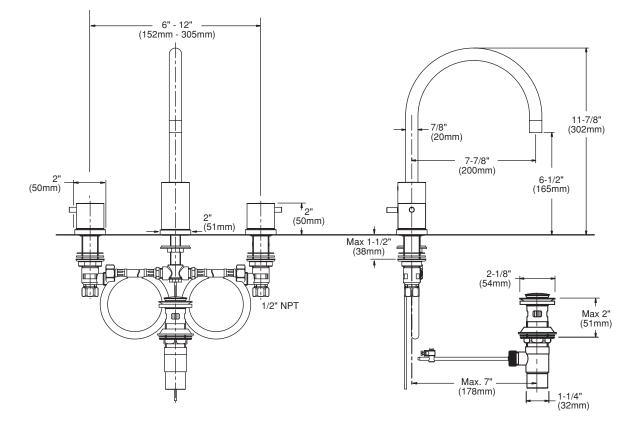

## **BORMA** by JADO<sup>\*</sup> Widespread Lavatory Faucet

Features:

- European Minimalist Design
- Cast brass spout and side valves
- Ceramic disc valve cartridge
- 7-7/8" spout
- 6" 12" flexible installation
- Includes 1-1/4" drain assembly

| Available Finishes: |     |
|---------------------|-----|
| Polished Chrome     | 100 |

IMPORTANT: These Measurements are subject to change or cancellation. No responsibility is assumed for use of superseded or voided pages.