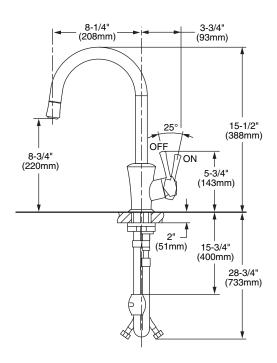

## Features:

- Ceramic disc valve cartridge
- Low lead: meets NSF standard 61/Section 9 and Prop 65 lead requirements
- CA AB1953/VT Act 193 Compliant
- 8-1/4" swivel spout
- Spout swivels at 150°
- Single function pull down with metal hose
- Two check valves