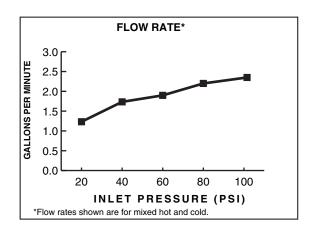

Maximum Flow Rate: 2.2 GPM (8.3L/min)

|                             | Handle Type | Product Number |
|-----------------------------|-------------|----------------|
| Single Lever Kitchen Faucet | Lever       | 803/800        |
|                             |             |                |