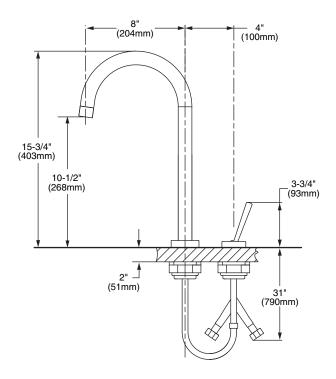

## Features:

- Ceramic disc valve cartridge
- Low lead: meets NSF standard 61/Section 9 and Prop 65 lead requirements
- CA AB1953/VT Act 193 Compliant
- 8" swivel spout
- Spout swivels at 180°
- Joy stick On/Off

Maximum Flow Rate: 2.2 GPM (8.3L/min)

|                             | Handle Type | Product Number |   |
|-----------------------------|-------------|----------------|---|
| Single Lever Kitchen Faucet | Lever       | 804/800        | E |