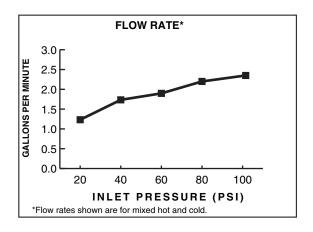

Maximum Flow Rate: 2.2 GPM (8.3L/min)

|                             | Handle Type | Product Number |   |
|-----------------------------|-------------|----------------|---|
| Single Lever Kitchen Faucet | Lever       | 804/800        | E |